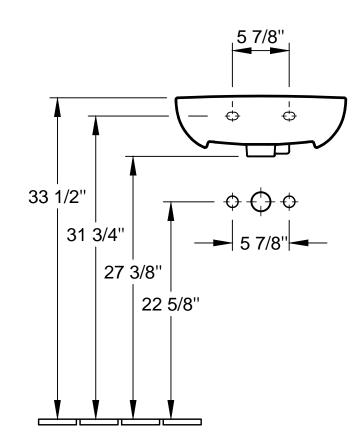

| Designation<br>SAVAL 2.0 / VOLTA +<br>7G12 45 - Handwashbasin<br>5267 00 Trap cover |            |              |            | Share                                                                                                                       |
|-------------------------------------------------------------------------------------|------------|--------------|------------|-----------------------------------------------------------------------------------------------------------------------------|
| Altered:                                                                            | 17.05.2016 | Approved by: | RK         | This drawing may not be copied or passed on to third parties or competitive companies without our permission.               |
|                                                                                     |            | Date:        | 04.11.2013 | Villeroy & Boch accepts no liability whatsoever for these data and technical drawings. Other parties use them at            |
|                                                                                     |            | Signed:      | МНК        | their own risk. The dimensions indicated are not binding.<br>Villeroy & Boch reserves the right to make product<br>changes. |
|                                                                                     |            | Date:        | 09.2013    |                                                                                                                             |