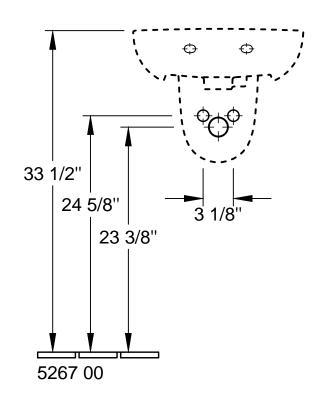

| Designation<br>SAVAL 2.0 / VOLTA +<br>7G12 45 - Handwashbasin<br>5267 00 Trap cover |            |              |            | Share                                                                                                                       |
|-------------------------------------------------------------------------------------|------------|--------------|------------|-----------------------------------------------------------------------------------------------------------------------------|
| Altered:                                                                            | 17.05.2016 | Approved by: | RK         | This drawing may not be copied or passed on to third parties or competitive companies without our permission.               |
|                                                                                     |            | Date:        | 04.11.2013 | Villeroy & Boch accepts no liability whatsoever for these data and technical drawings. Other parties use them at            |
|                                                                                     |            | Signed:      | МНК        | their own risk. The dimensions indicated are not binding.<br>Villeroy & Boch reserves the right to make product<br>changes. |
|                                                                                     |            | Date:        | 09.2013    |                                                                                                                             |