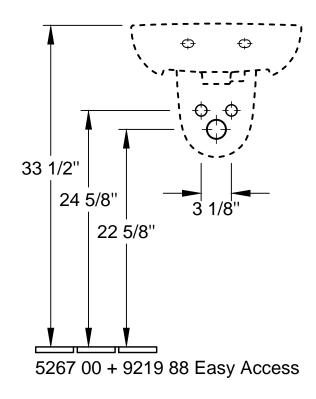

| Designation<br>SAVAL 2.0 / VOLTA +<br>7G12 45 - Handwashbasin<br>5267 00 Trap cover |            |              |            | Share                                                                                                                       |
|-------------------------------------------------------------------------------------|------------|--------------|------------|-----------------------------------------------------------------------------------------------------------------------------|
| Altered:                                                                            | 17.05.2016 | Approved by: | RK         | This drawing may not be copied or passed on to third parties or competitive companies without our permission.               |
|                                                                                     |            | Date:        | 04.11.2013 | Villeroy & Boch accepts no liability whatsoever for these data and technical drawings. Other parties use them at            |
|                                                                                     |            | Signed:      | МНК        | their own risk. The dimensions indicated are not binding.<br>Villeroy & Boch reserves the right to make product<br>changes. |
|                                                                                     |            | Date:        | 09.2013    |                                                                                                                             |