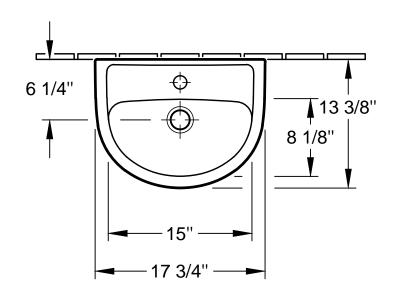

| Designation<br>SAVAL 2.0 / VOLTA +<br>7G12 45 - Handwashbasin<br>5267 00 Trap cover |            |              |            | Share                                                                                                                       |
|-------------------------------------------------------------------------------------|------------|--------------|------------|-----------------------------------------------------------------------------------------------------------------------------|
| Altered:                                                                            | 17.05.2016 | Approved by: | RK         | This drawing may not be copied or passed on to third parties or competitive companies without our permission.               |
|                                                                                     |            | Date:        | 04.11.2013 | Villeroy & Boch accepts no liability whatsoever for these data and technical drawings. Other parties use them at            |
|                                                                                     |            | Signed:      | МНК        | their own risk. The dimensions indicated are not binding.<br>Villeroy & Boch reserves the right to make product<br>changes. |
|                                                                                     |            | Date:        | 09.2013    |                                                                                                                             |