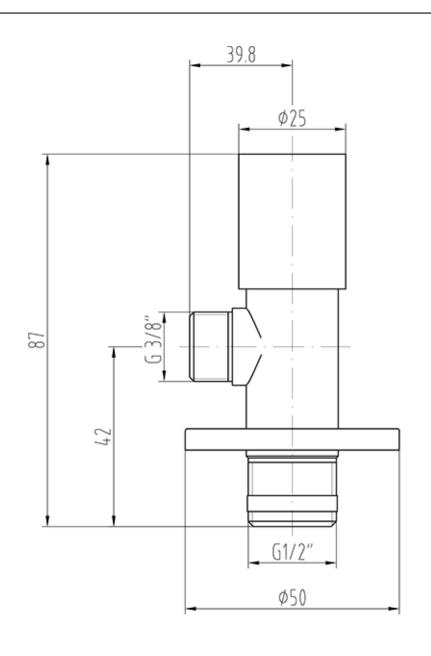

| Designation TV C00000500361 |   |              |            | Villeroy&Boch                                                                                                                                                                                                                                                                                                                                          |
|-----------------------------|---|--------------|------------|--------------------------------------------------------------------------------------------------------------------------------------------------------------------------------------------------------------------------------------------------------------------------------------------------------------------------------------