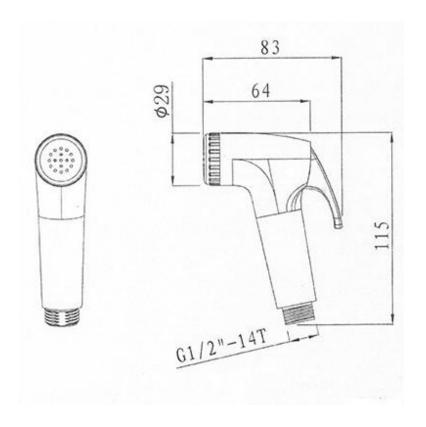

| Designation TV D00060700261 |  |              |            | Villeroy&Boch                                                                                                                                                                                                                                                                                                                                        |
|-----------------------------|--|--------------|------------|------------------------------------------------------------------------------------------------------------------------------------------------------------------------------------------------------------------------------------------------------------------------------------------------------------------------------------------