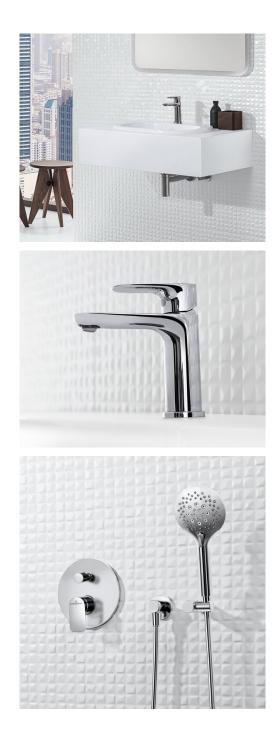

## **O.NOVO** Strikingly restrained

Contemporary design is notable for its restrained aesthetics. The minimalist profile, rounded edges and transitions in the O.novo range speak a subtle, eyecatching and yet unobtrusive language.

## Design

- + Design language: Simplicity and brevity are the biggest features of the O.novo design
- + Lever and spout adapted to the shape of the Villeroy&Boch O.novo ceramic
- + Seamless integrated aerator

## Assortment

- + 2 models of washbasin taps, no wall-mounted basin mixer
- + Bidet tap
- + 4 models of shower mixer
- + 3 models of bath taps
- + Universal shower fittings