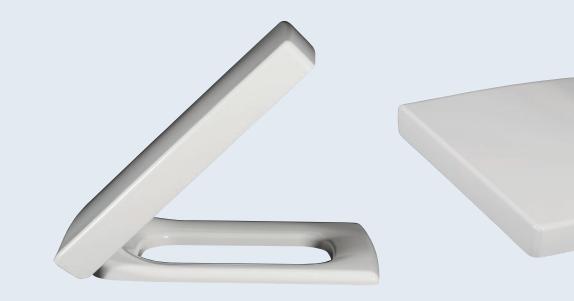

#### Material Description

TOILET SEAT: The material is colour ingrained duroplast (UF A 10 = urea formaldehyde) that contains no environmentally hazardous substances. UF plastic comprises 67% urea formaldehyde resin, 28% cellulose, as well as 5% minerals, pigments, lubricants and moisture content. The raw material from the supplier contains less than 0,03% formaldehyde after a special curing process.

BUFFERS: EVA (copolymer made of ethylene and vinyl acetate)

DAMPER KIT: Hydraulic damper with stainless steel damper casing and plastic parts Damper liquid: Anti-friction liquid

MOUNT/HINGE: Stainless steel