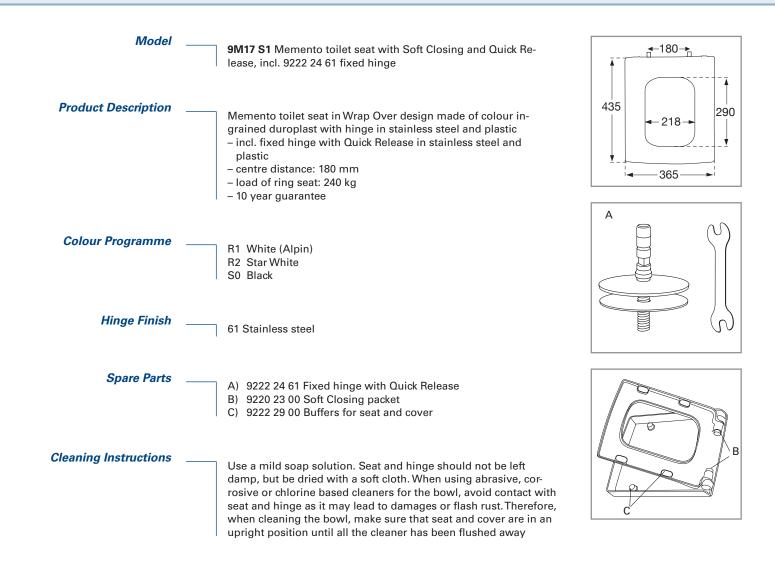

#### Material Description

TOILET SEAT: The material is colour ingrained duroplast (UF A 10 = urea formaldehyde) that contains no environmentally hazardous substances. UF plastic comprises 67% urea formaldehyde resin, 28% cellulose, as well as 5% minerals, pigments, lubricants and moisture content. The raw material from the supplier contains less than 0,03% formaldehyde after a special curing process.

BUFFERS: EVA (copolymer made of ethylene and vinyl acetate)

DAMPER KIT: Hydraulic damper with stainless steel damper casing and plastic parts Damper liquid: Anti-friction liquid

MOUNT/HINGE: Stainless steel

### Guarantee

The guarantee includes faults or defects in the material of our products within a periode of 10 years. Products subject to minor technical modifications and design deviations E. & O.E.

Villeroy & Boch UK limited Bathroom & Wellness 267 Merton Road . London, GB Tel.: +44 (0) 208 875 6094 E-mail.: information@villeroy-boch.com