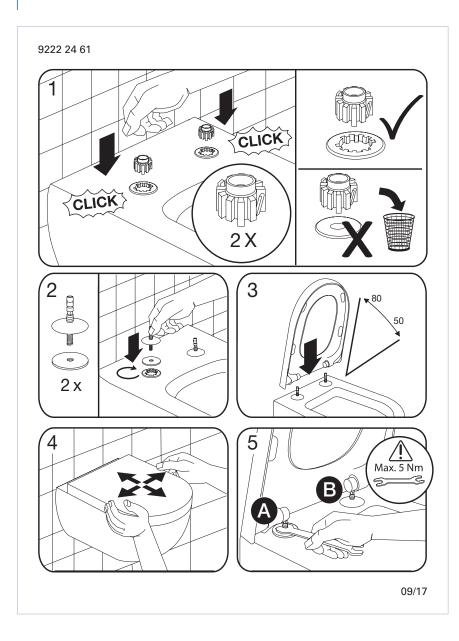

# Toilet seat Memento





## Toilet seat Memento

#### Instruction manual



#### Material Description

TOILET SEAT: The material is colour ingrained duroplast (UF A 10 = urea formaldehyde) that contains no environmentally hazardous substances. UF plastic comprises 67% urea formaldehyde resin, 28% cellulose, as well as 5% minerals, pigments, lubricants and moisture content. The raw material from the supplier contains less than 0,03% formaldehyde after a special curing process.

BUFFERS: EVA (copolymer made of ethylene and vinyl acetate)

DAMPER KIT: Hydraulic damper with stainless steel damper casing and plastic parts Damper liquid: Anti-friction liquid

MOUNT/HINGE: Stainless steel

### Guarantee

The guarantee includes faults or defects in the material of our products within a periode of 10 years. Products subject to minor technical modifications and design dev