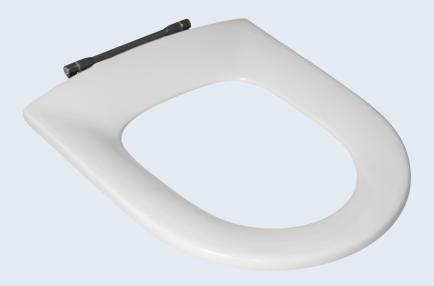

## Toilet seat ring Omnia architectura

## Material Description

TOILET SEAT: The material is colour ingrained duroplast (UF A 10 = urea formaldehyde) that contains no environmentally hazardous substances. UF plastic comprises 67% urea formaldehyde resin, 28% cellulose, as well as 5% minerals, pigments, lubricants and moisture content. The raw material from the supplier contains less than 0,03% formaldehyde after a special curing process.

BUFFERS: EVA (copolymer made of ethylene and vinyl acetate).

MOUNT/HINGE: Stainless steel.

Guarantee

The guarantee includes faults or defects in the material of our products within a periode of 10 years. Products subject to minor technical modifications and design deviations E. & O.E.