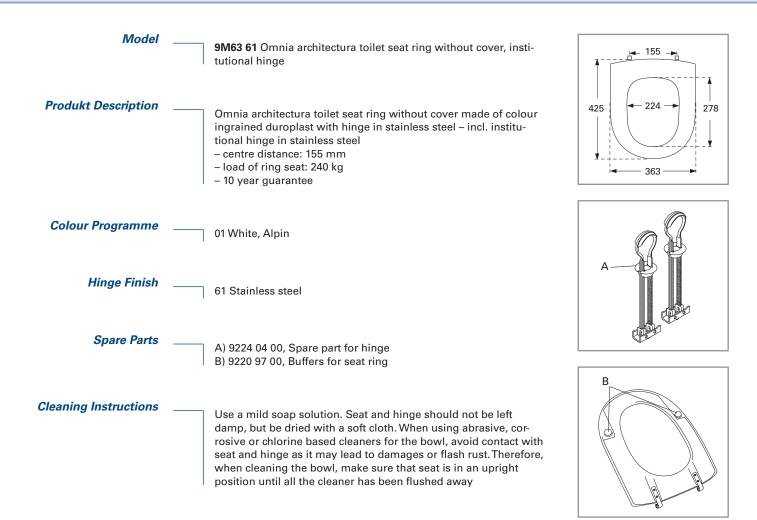

## Toilet seat ring Omnia architectura

## Material Description

TOILET SEAT: The material is colour ingrained duroplast (UF A 10 = urea formaldehyde) that contains no environmentally hazardous substances. UF plastic comprises 67% urea formaldehyde resin, 28% cellulose, as well as 5% minerals, pigments, lubricants and moisture content. The raw material from the supplier contains less than 0,03% formaldehyde after a special curing process.

BUFFERS: EVA (copolymer made of ethylene and vinyl acetate).

MOUNT/HINGE: Stainless steel.

Guarantee

The guarantee includes faults or defects in the material of our products within a periode of 10 years. Products subject to minor technical modifications and design deviations E. & O.E.