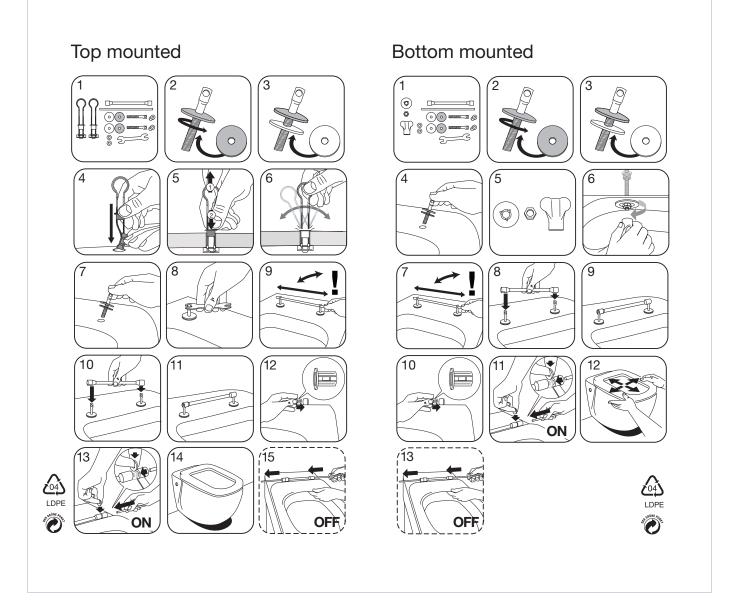

## Toilet seat ring Omnia architectura





## Instruction manual



## Material Description

TOILET SEAT: The material is colour ingrained duroplast (UF A 10 = urea formaldehyde) that contains no environmentally hazardous substances. UF plastic comprises 67% urea formaldehyde resin, 28% cellulose, as well as 5% minerals, pigments, lubricants and moisture content. The raw material from the supplier contains less than 0,03% formaldehyde after a special curing process.

BUFFERS: EVA (copolymer made of ethylene and vinyl acetate).

MOUNT/HINGE: Stainless steel.

Guarantee

The guarantee includes faults or defects in the material of our products within a periode of 10 years. Products subject to minor technical modifications and design deviations E. & O.E.

Villeroy & Boch UK limited Bathroom & Wellness 267 Merton Road . London, GB Tel.: +44 (0) 208 875 6094 E