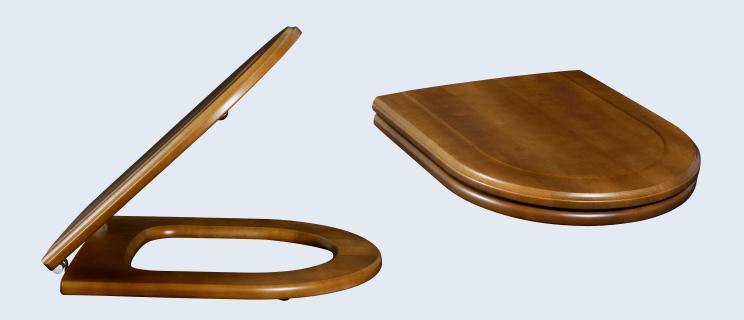

# Toilet seat Hommage Wood

Model

**9926 61** Hommage wooden toilet seat, incl. 9220 48 61 fixed hinge

**9926 K1** Hommage wooden toilet seat, incl. 9220 52 61 fixed top mounted toggle hinge

**Product Description** 

Hommage wooden toilet seat in Sandwich design made of solid wood with hinge in stainless steel and plastic

- incl. fixed hinge or fixed top mounted toggle hinge in stainless steel
- centre distance: 170 mm
- load of ring seat: 240 kg
- 10 year guarantee