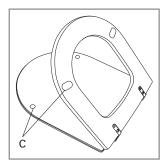

C) 9220 88 00 Buffers for seat and cover

**Cleaning Instructions** 

Use a mild soap solution. Seat and hinge should not be left damp, but be dried with a soft cloth. When using abrasive, corrosive or chlorine based cleaners for the bowl, avoid contact with seat and hinge as it may lead to damages or flash rust. Therefore, when cleaning the bowl, make sure that seat and cover are in an upright position until all the cleaner has been flushed away