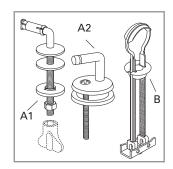

**Colour Programme** 

00 Stained walnut

Hinge Finish

61 Stainless steel

Spare Parts

A1) 9220 48 61 Fixed hinge

A2) 9220 52 61 Fixed top mounted toggle hinge

B) 9218 96 00 Spare part for fixed top mounted toggle hinge

C) 9220 88 00 Buffers for seat and cover

**Cleaning Instructions** 

Use a mild soap solution. Seat and hinge should not be left damp, but be dried with a soft cloth. When using abrasive, corrosive or chlorine based cleaners for the bowl, avoid contact with seat and hinge as it may lead to damages or flash rust. Therefore, when cleaning the bowl, make sure that seat and cover are in an upright position until all the cleaner has been flushed away