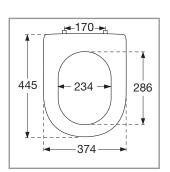

Hommage wooden toilet seat in Sandwich design made of solid wood with hinge in stainless steel and plastic

- incl. fixed hinge or fixed top mounted toggle hinge in stainless steel
- centre distance: 170 mm
- load of ring seat: 240 kg
- 10 year guarantee