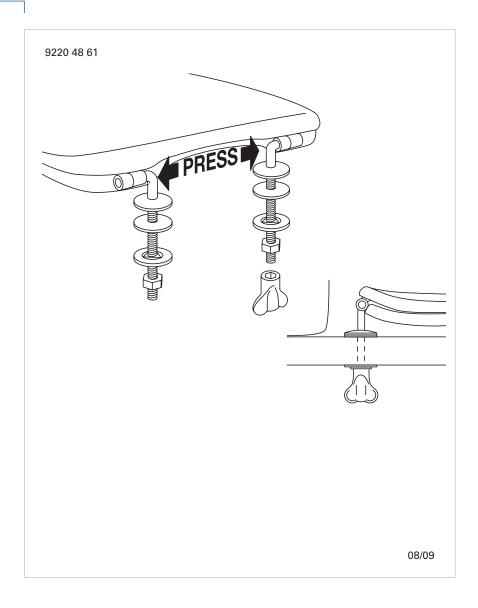

stance: 170 mm
- load of ring seat: 240 kg
- 10 year guarantee

**Colour Programme** 

00 Stained walnut

Hinge Finish

61 Stainless steel

Spare Parts

A1) 9220 48 61 Fixed hinge

A2) 9220 52 61 Fixed top mounted toggle hinge

B) 9218 96 00 Spare part for fixed top mounted toggle hinge

C) 9220 88 00 Buffers for seat and cover

**Cleaning Instructions** 

Use a mild soap solution. Seat and hinge should not be left damp, but be dried with a soft cloth. When using abrasive, corrosive or chlorine based cleaners for the bowl, avoid contact with seat and hinge as it may lead to damages or flash rust. Therefore, when cleaning the bowl, make sure that seat and cover are in an upright position until all the cleaner has been flushed away









# Toilet seat Hommage Wood

## Instruction manual



#### **Material Description**

TOILET SEAT: Wood, solid birch stained walnut. Surface: 3 x acid-hardened transparet lacquer.

BUFFERS: EVA (copolymer made of ethylene and vinyl acetate).

MOUNT/HINGE: Stainless steel.

### Guarantee

The guarantee includes faults or defects in the material of our products within a periode of 10 years. Products subject to minor technical modifications and design deviations E. & O.E.