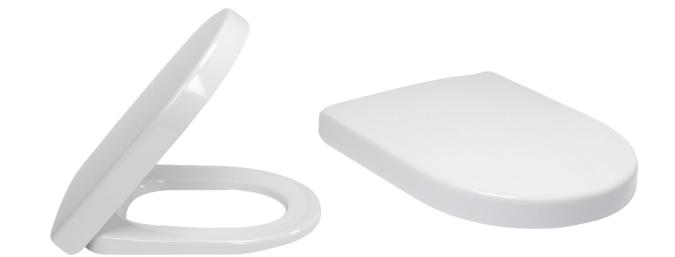

## Toilet seat Subway

| Model Product Description | <ul> <li>9M55S1 Subway toilet seat with Soft Closing and Quick<br/>Release, incl.92205561 universal toggle hinge</li> <li>9M55Q1 Subway toilet seat with Quick Release, incl.92205561<br/>universal toggle hinge</li> <li>Subway toilet seat in Wrap Over design made of colour ingrained<br/>duroplast: <ul> <li>incl. universal toggle hinge in stainless steel</li> <li>centre distance: 138-218 mm</li> <li>load of ring seat: 240 kg</li> <li>10 year guarantee</li> </ul> </li> </ul> | 138 - 218<br>415-<br>455<br>455<br>359 |
|---------------------------|---------------------------------------------------------------------------------------------------------------------------------------------------------------------------------------------------------------------------------------------------------------------------------------------------------------------------------------------------------------------------------------------------------------------------------------------------------------------------------------------|----------------------------------------|
| Colour Programme          | 01 White (Alpin)<br>R2 Star White<br>R3 Pergamon                                                                                                                                                                                                                                                                                                                                                                                                                                            | A C C                                  |
| Hinge Finish              | 61 Stainless steel                                                                                                                                                                                                                                                                                                                                                                                                                                                                          | B                                      |
| Spare Parts               | <ul> <li>A) 9220 55 61 Universal toggle hinge</li> <li>B) 9222 05 00 Spare parts cover caps for universal toggle hinge</li> <li>C) 9218 96 00 Spare parts for toggle hinge</li> <li>D) 9222 91 00 Soft Closing packet/ 9220 24 00 Quick Release packet</li> <li>E) 9220 81 00 Buffers for seat and cover</li> </ul>                                                                                                                                                                         |                                        |
| Cleaning Instructions     | Use a mild soap solution. Seat and hinge should not be left damp,<br>but be dried with a soft cloth. When using abrasive, corrosive<br>or chlorine based cleaners for the bowl, avoid contact with seat<br>and hinge as it may lead to damages or flash rust. Therefore,<br>when cleaning the bowl, make sure that seat and cover are in an<br>upright position until all the cleaner has been flushed away                                                                                 | C B                                    |