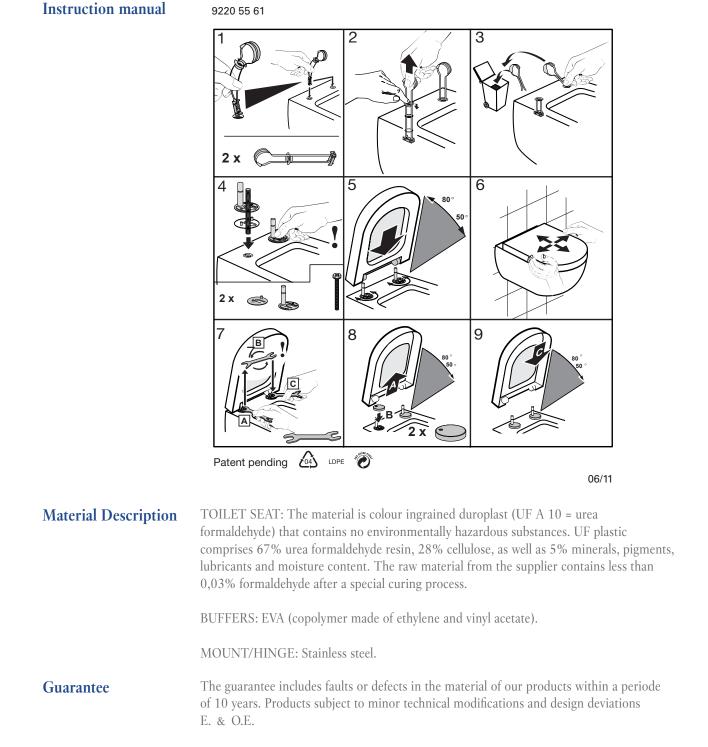

## Toilet seat Subway

| Model Product Description | <ul> <li>9M55S1 Subway toilet seat with Soft Closing and Quick<br/>Release, incl.92205561 universal toggle hinge</li> <li>9M55Q1 Subway toilet seat with Quick Release, incl.92205561<br/>universal toggle hinge</li> <li>Subway toilet seat in Wrap Over design made of colour ingrained<br/>duroplast: <ul> <li>incl. universal toggle hinge in stainless steel</li> <li>centre distance: 138-218 mm</li> <li>load of ring seat: 240 kg</li> <li>10 year guarantee</li> </ul> </li> </ul> | 138 - 218<br>415-<br>455<br>455<br>359 |
|---------------------------|---------------------------------------------------------------------------------------------------------------------------------------------------------------------------------------------------------------------------------------------------------------------------------------------------------------------------------------------------------------------------------------------------------------------------------------------------------------------------------------------|----------------------------------------|
| Colour Programme          | 01 White (Alpin)<br>R2 Star White<br>R3 Pergamon                                                                                                                                                                                                                                                                                                                                                                                                                                            | A C C                                  |
| Hinge Finish              | 61 Stainless steel                                                                                                                                                                                                                                                                                                                                                                                                                                                                          | B                                      |
| Spare Parts               | <ul> <li>A) 9220 55 61 Universal toggle hinge</li> <li>B) 9222 05 00 Spare parts cover caps for universal toggle hinge</li> <li>C) 9218 96 00 Spare parts for toggle hinge</li> <li>D) 9222 91 00 Soft Closing packet/ 9220 24 00 Quick Release packet</li> <li>E) 9220 81 00 Buffers for seat and cover</li> </ul>                                                                                                                                                                         |                                        |
| Cleaning Instructions     | Use a mild soap solution. Seat and hinge should not be left damp,<br>but be dried with a soft cloth. When using abrasive, corrosive<br>or chlorine based cleaners for the bowl, avoid contact with seat<br>and hinge as it may lead to damages or flash rust. Therefore,<br>when cleaning the bowl, make sure that seat and cover are in an<br>upright position until all the cleaner has been flushed away                                                                                 | C B                                    |