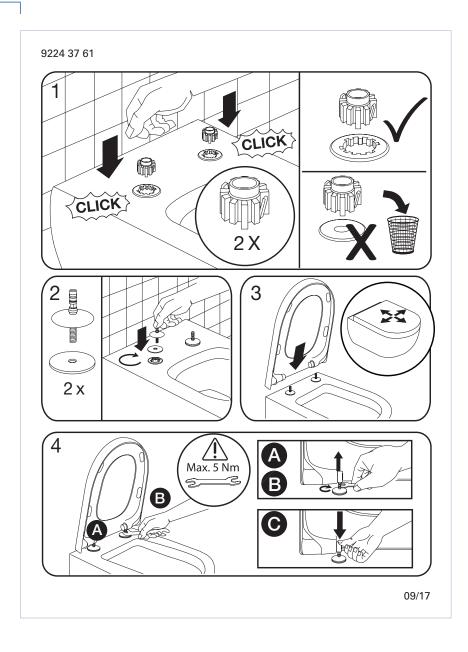

## Toilet seat Joyce Slim SC/QR





## Toilet seat Joyce Slim SC/QR

Instruction manual



## Material Description

TOILET SEAT: The material is colour ingrained duroplast (UF A 10 = urea formaldehyde) that contains no environmentally hazardous substances. UF plastic comprises 67% urea formaldehyde resin, 28% cellulose, as well as 5% minerals, pigments, lubricants and moisture content. The raw material from the supplier contains less than 0,03% formaldehyde after a special curing process.

BUFFERS: EVA (copolymer made of ethylene and vinyl acetate).

MOUNT/HINGE: Stainless steel.

Guarantee

The guarantee includes faults or defects in the material of our products within a periode of 10 years. Products subject to minor technical modifications and design deviations E. & O.E.

Villeroy & Boch UK limited Bathroom & Wellness 267 Merton Road . London, GB Tel.: +44 (0) 208 875 6094 E