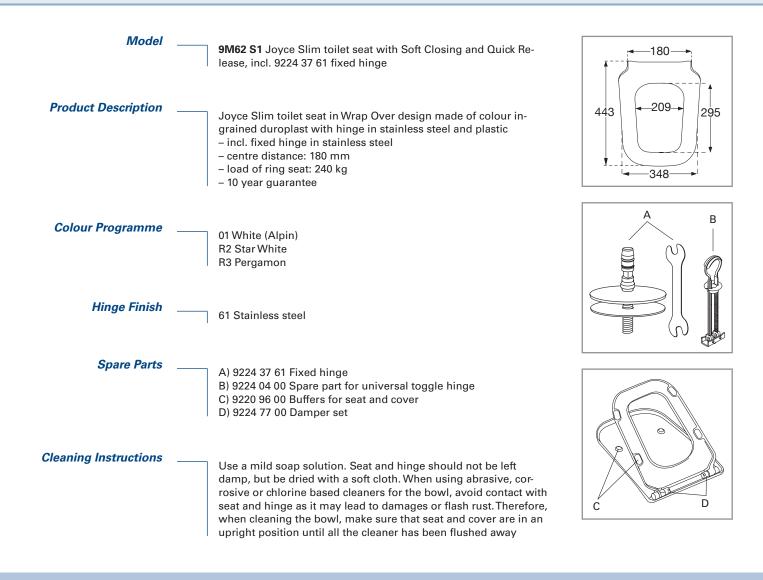

## Material Description

TOILET SEAT: The material is colour ingrained duroplast (UF A 10 = urea formaldehyde) that contains no environmentally hazardous substances. UF plastic comprises 67% urea formaldehyde resin, 28% cellulose, as well as 5% minerals, pigments, lubricants and moisture content. The raw material from the supplier contains less than 0,03% formaldehyde after a special curing process.

BUFFERS: EVA (copolymer made of ethylene and vinyl acetate).

MOUNT/HINGE: Stainless steel.

Guarantee

The guarantee includes faults or defects in the material of our products within a periode of 10 years. Products subject to minor technical modifications and design deviations E. & O.E.