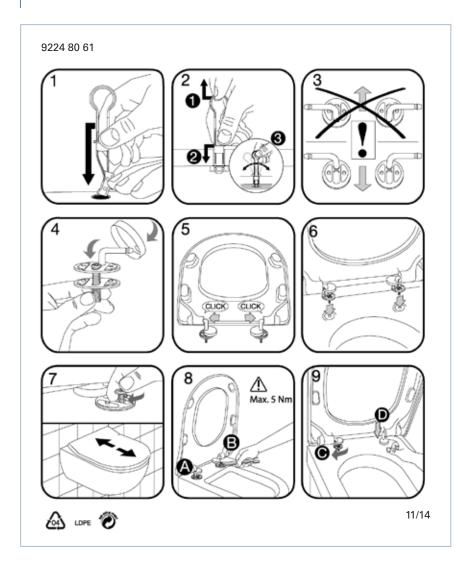

# **Toilet Seat Subway Slim**





В

# Toilet Seat Subway Slim

## Instruction manual



### Material Description

TOILET SEAT: The material is colour ingrained duroplast (UF A 10 = urea formaldehyde) that contains no environmentally hazardous substances. UF plastic comprises 67% urea formaldehyde resin, 28% cellulose, as well as 5% minerals, pigments, lubricants and moisture content. The raw material from the supplier contains less than 0,03% formaldehyde after a special curing process.

BUFFERS: EVA (copolymer made of ethylene and vinyl acetate).

MOUNT/HINGE: Stainless steel.

### Guarantee

The guarantee includes faults or defects in the material of our products within a periode of 10 years. Products subject to minor technical modifications and design deviations E. & O.E.

Villeroy & Boch UK limited Bathroom & Wellness 267 Merton Road . London, GB Tel.: +44 (0) 208 875 6