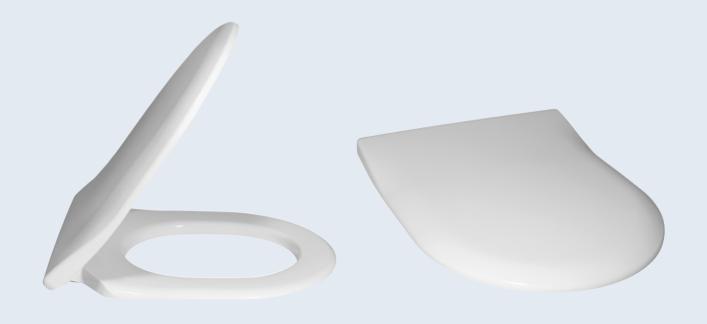

# **Toilet Seat Subway Slim**





В

# Toilet Seat Subway Slim

## Instruction manual



### Material Description

TOILET SEAT: The material is colour ingrained duroplast (UF A 10 = urea formaldehyde) that contains no environmentally hazardous substances. UF plastic comprises 67% urea formaldehyde resin, 28% cellulose, as well as 5% minerals, pigments, lubricants and moisture content. The raw material from the supplier contains less than 0,03% formaldehyde after a special curing process.

BUFFERS: EVA (copolymer made of ethylene and vinyl acetate).

MOUNT/HINGE: Stainless steel.

### Guarantee

The guarantee includes faults or defects in the material of our products within a periode of 10 years. Products subject to minor technical modifications and design deviations E. & O.E.

Villeroy