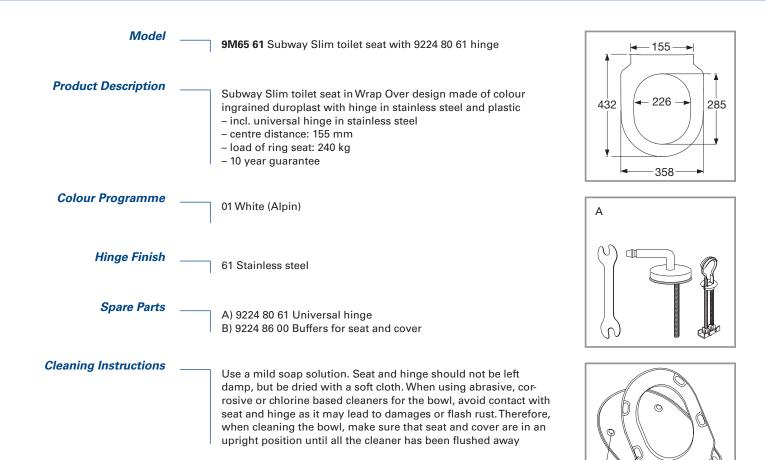

### Material Description

TOILET SEAT: The material is colour ingrained duroplast (UF A 10 = urea formaldehyde) that contains no environmentally hazardous substances. UF plastic comprises 67% urea formaldehyde resin, 28% cellulose, as well as 5% minerals, pigments, lubricants and moisture content. The raw material from the supplier contains less than 0,03% formaldehyde after a special curing process.

BUFFERS: EVA (copolymer made of ethylene and vinyl acetate).

MOUNT/HINGE: Stainless steel.

### Guarantee

The guarantee includes faults or defects in the material of our products within a periode of 10 years. Products subject to minor technical modifications and design deviations E. & O.E.

Villeroy & Boch UK limited Bathroom & Wellness 267 Merton Road . London, GB Tel.: +44 (0) 208 875 6094 E-mail.: information@villeroy-boch.cor www.villeroy-boch.com