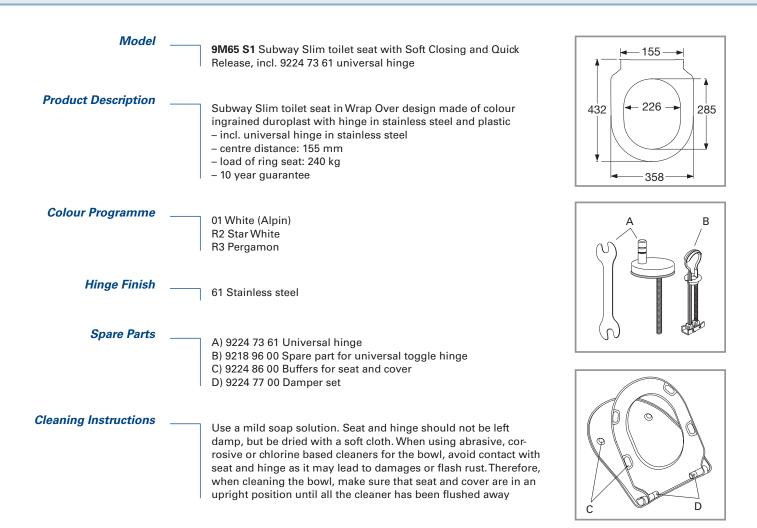

## Material Description

TOILET SEAT: The material is colour ingrained duroplast (UF A 10 = urea formaldehyde) that contains no environmentally hazardous substances. UF plastic comprises 67% urea formaldehyde resin, 28% cellulose, as well as 5% minerals, pigments, lubricants and moisture content. The raw material from the supplier contains less than 0,03% formaldehyde after a special curing process.

BUFFERS: EVA (copolymer made of ethylene and vinyl acetate).

MOUNT/HINGE: Stainless steel.

## Guarantee

The guarantee includes faults or defects in the material of our products within a periode of 10 years. Products subject to minor technical modifications and design deviations E. & O.E.

Villeroy & Boch UK limited Bathroom & Wellness 267 Merton Road . London, GB Tel.: +44 (0) 208 875 6094 E-mail.: information@villeroy-boch.con www.villeroy-boch.com