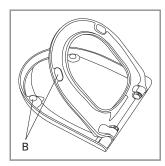

61 Stainless steel

Spare Parts

A) 9224 08 61 Universal top mounted toggle hinge B) 9220 81 00 Buffers for seat and cover

**Cleaning Instructions** 

Use a mild soap solution. Seat and hinge should not be left damp, but be dried with a soft cloth. When using abrasive, corrosive or chlorine based cleaners for the bowl, avoid contact with seat and hinge as it may lead to damages or flash rust. Therefore, when cleaning the bowl, make sure that seat and cover are in an upright position until all the cleaner has been flushed away