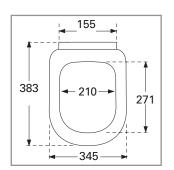

- incl. universal top mounted toggle hinge in stainless steel
- centre distance: 155 mm
- load of ring seat: 240 kg
- 10 year guarantee

**Colour Programme** 

01 White (Alpin) R2 Star White R3 Pergamon

Hinge Finish