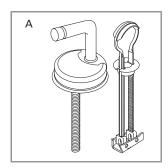

61 Stainless steel

Spare Parts

A) 9224 08 61 Universal top mounted toggle hinge B) 9220 81 00 Buffers for seat and cover

**Cleaning Instructions** 

Use a mild soap solution. Seat and hinge should not be left damp, but be dried with a soft cloth. When using abrasive, corrosive or chlorine based cleaners for the bowl, avoid contact with seat and hinge as it may lead to damages or flash rust. Therefore, when cleaning the bowl, make sure that seat and cover are in an upright position until all the cleaner has been flushed away