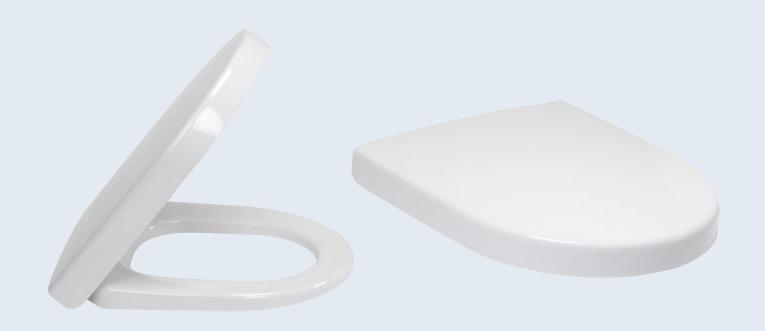

# Toilet seat Subway Compact

Model

**9M6661** Subway Compact toilet seat, incl. 9224 08 61 universal top mounted toggle hinge

**Product Description** 

Subway Compact toilet seat in Wrap Over design made of colour ingrained duroplast with hinge in stainless steel and plastic