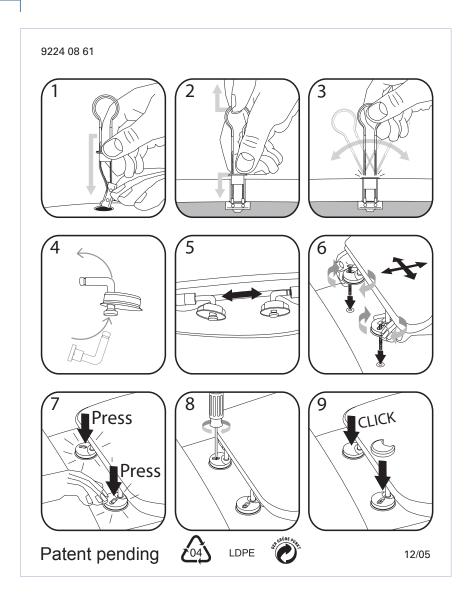

op mounted toggle hinge in stainless steel
- centre distance: 155 mm
- load of ring seat: 240 kg
- 10 year guarantee

**Colour Programme** 

01 White (Alpin) R2 Star White R3 Pergamon

Hinge Finish

61 Stainless steel

Spare Parts

A) 9224 08 61 Universal top mounted toggle hinge B) 9220 81 00 Buffers for seat and cover

**Cleaning Instructions** 

Use a mild soap solution. Seat and hinge should not be left damp, but be dried with a soft cloth. When using abrasive, corrosive or chlorine based cleaners for the bowl, avoid contact with seat and hinge as it may lead to damages or flash rust. Therefore, when cleaning the bowl, make sure that seat and cover are in an upright position until all the cleaner has been flushed away









# **Toilet seat Subway Compact**

#### Instruction manual



Click here for video

## **Material Description**

TOILET SEAT: The material is colour ingrained duroplast (UF A 10 = urea formaldehyde) that contains no environmentally hazardous substances. UF plastic comprises 67% urea formaldehyde resin, 28% cellulose, as well as 5% minerals, pigments, lubricants and moisture content. The raw material from the supplier contains less than 0,03% formaldehyde after a special curing process.

BUFFERS: EVA (copolymer made of ethylene and vinyl acetate).

DAMPER KIT: Hydraulic damper with stainless steel damper casing and plastic parts. Damper liquid: Anti-friction liquid.

MOUNT/HINGE: Stainless steel.

## Guarantee

The guarantee includes faults or defects in the material of our products within a periode of 10 years. Products subject to minor technical m