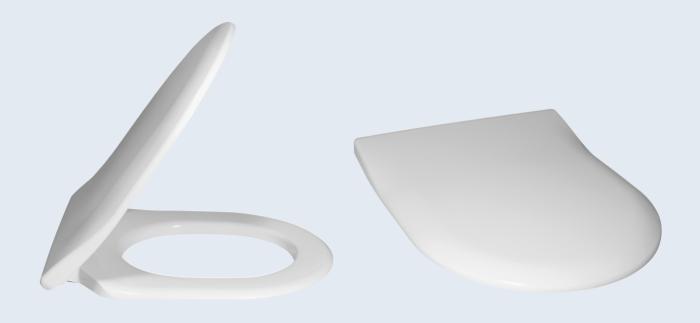

## Material Description

TOILET SEAT: The material is colour ingrained duroplast (UF A 10 = urea formaldehyde) that contains no environmentally hazardous substances. UF plastic comprises 67% urea formaldehyde resin, 28% cellulose, as well as 5% minerals, pigments, lubricants and moisture content. The raw material from the supplier contains less than 0,03% formaldehyde after a special curing process.

BUFFERS: EVA (copolymer made of ethylene and vinyl acetate).

MOUNT/HINGE: Stainless steel.