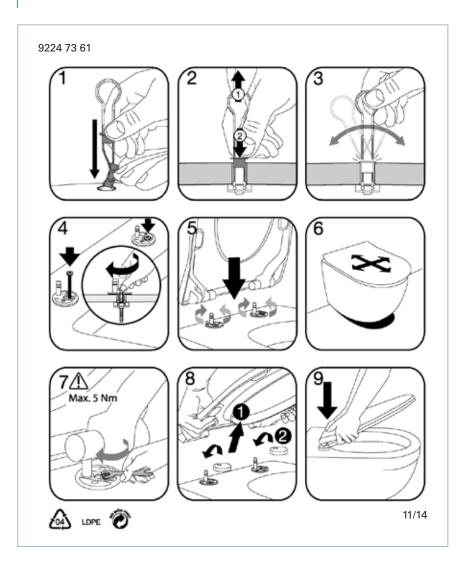

## Toilet Seat OA/architectura Slim SC/QR





## Toilet Seat OA/architectura Slim SC/QR

Instruction manual



## Material Description

TOILET SEAT: The material is colour ingrained duroplast (UF A 10 = urea formaldehyde) that contains no environmentally hazardous substances. UF plastic comprises 67% urea formaldehyde resin, 28% cellulose, as well as 5% minerals, pigments, lubricants and moisture content. The raw material from the supplier contains less than 0,03% formaldehyde after a special curing process.

BUFFERS: EVA (copolymer made of ethylene and vinyl acetate).

MOUNT/HINGE: Stainless steel.

## Guarantee

The guarantee includes faults or defects in the material of our products within a periode of 10 years. Products subject to minor technical modifications and design deviations E. & O.E.

Villeroy & Boch UK limited Bathroom & Wellness 267 Merton Road . London, GB Tel.: +44 (0) 208 875 609