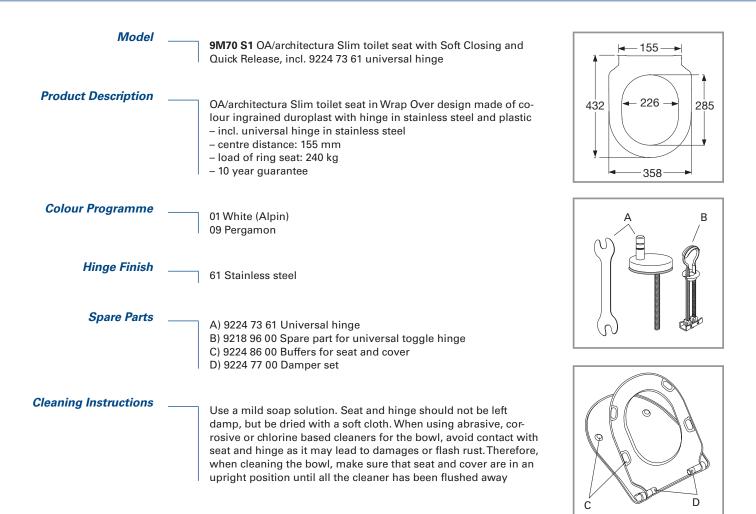

## Material Description

TOILET SEAT: The material is colour ingrained duroplast (UF A 10 = urea formaldehyde) that contains no environmentally hazardous substances. UF plastic comprises 67% urea formaldehyde resin, 28% cellulose, as well as 5% minerals, pigments, lubricants and moisture content. The raw material from the supplier contains less than 0,03% formaldehyde after a special curing process.

BUFFERS: EVA (copolymer made of ethylene and vinyl acetate).

MOUNT/HINGE: Stainless steel.

## Guarantee

The guarantee includes faults or defects in the material of our products within a periode of 10 years. Products subject to minor technical modifications and design deviations E. & O.E.

Villeroy & Boch UK limited Bathroom & Wellness 267 Merton Road . London, GB Tel.: +44 (0) 208 875 6094 E-mail.: information@villeroy-boch.con www.villeroy-boch.com