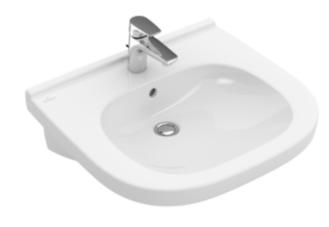

#### 1. POSITION

| Article number                      | 41196001                                                                                      |
|-------------------------------------|-----------------------------------------------------------------------------------------------|
| Article title                       | Villeroy & Boch ViCare Washbasin<br>ViCare, 600 x 550 x 195 mm, White<br>Alpin, with overflow |
| Product designation                 | Washbasin ViCare                                                                              |
| Collection                          | ViCare                                                                                        |
| PROJECTS                            | START                                                                                         |
| Assembly / Assembly type            | wall-mounted                                                                                  |
| Scope of delivery                   | 1 x washbasin                                                                                 |
| Length in mm                        | 550                                                                                           |
| Width in mm                         | 600                                                                                           |
| Height in mm                        | 195                                                                                           |
| Interior depth                      | 100                                                                                           |
| Weight in kg                        | 18,80                                                                                         |
| Number of tap holes punched through | 1                                                                                             |
| Number of tap holes pre-drilled     | 2                                                                                             |
| Position of drill hole              | central tap hole punched out                                                                  |
| express delivery                    | No                                                                                            |
| Suitable for                        | 3-hole mixer, Accessible application                                                          |
| Material                            | Sanitary ceramics                                                                             |
| Surface                             | glossy                                                                                        |
| Colour name                         | White Alpin                                                                                   |
| With overflow                       | Yes                                                                                           |
| EAN number                          | 4051202305901                                                                                 |