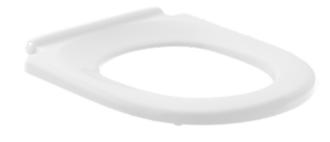

#### 1. POSITION

| Article number                                       | 9M9761T1                                            |
|------------------------------------------------------|-----------------------------------------------------|
| Article title                                        | Villeroy & Boch ViCare Seat, White<br>Alpin AntiBac |
| Product designation                                  | Seat                                                |
| Collection                                           | ViCare                                              |
| PROJECTS                                             | START                                               |
| Scope of delivery                                    | 1 x toilet seat and cover                           |
| Length in mm                                         | 422                                                 |
| Width in mm                                          | 353                                                 |
| Height in mm                                         | 38                                                  |
| Weight in kg                                         | 1,39                                                |
| Innovative flushing technology (with TwistFlush)     | No                                                  |
| Innovative flushing technology (with TwistFlush[e³]) | No                                                  |
| Material                                             | Duroplast                                           |
| Surface                                              | glossy                                              |
| Colour name                                          | White Alpin AntiBac                                 |
| EAN number                                           | 4051202452735                                       |