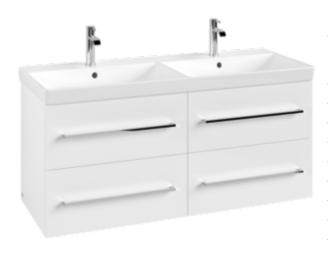

#### 1. POSITION

| Article number           | A89300VE                                                                                          |
|--------------------------|---------------------------------------------------------------------------------------------------|
| Article title            | Villeroy & Boch Avento Vanity unit, 4 pull-out compartments, 1180 x 514 x 484 mm, Brilliant White |
| Product designation      | Vanity unit                                                                                       |
| Collection               | Avento                                                                                            |
| PROJECTS                 | DESIGN                                                                                            |
| Assembly / Assembly type | wall-mounted                                                                                      |
| Type of opening          | 4 pull-out compartments                                                                           |
| Equipment                | 4 x pull-out compartment                                                                          |
| Scope of delivery        | 1 x vanity unit , 1 x fastening set                                                               |
| Position of washbasin    | washbasin on the middle                                                                           |
| Ordering information     | Please order specified washbasin separately.                                                      |
| Depth in mm              | 484                                                                                               |
| Width in mm              | 1180                                                                                              |
| Height in mm             | 514                                                                                               |
| Depth with handle mm     | 484                                                                                               |
| Depth without handle mm  | 452                                                                                               |
| Weight in kg             | 41,03                                                                                             |
| express delivery         | Yes                                                                                               |
| Suitable for             | selected double vanity washbasins                                                                 |
| Function                 | with SoftClosing                                                                                  |
| Material front           | Chipboard                                                                                         |
| Surface of front         | Lacquer coating                                                                                   |
| Material body            | Chipboard                                                                                         |
| Surface of body          | Lacquer coating                                                                                   |
| Other material           | Handle: Chrome                                                                                    |
| Other surfaces           | Handle: glossy                                                                                    |
| Type of handles          | Handle                                                                                            |
| EAN number               | 4062373929704                                                                                     |