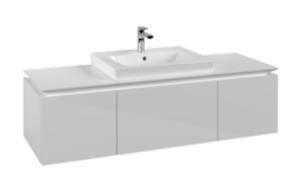

### 1. POSITION

| Article number           | B68200DH                                                                                                                                |
|--------------------------|-----------------------------------------------------------------------------------------------------------------------------------------|
| Article title            | Villeroy & Boch Legato Vanity unit, 3 pull-out compartments, 1200 x 380 x 500 mm, Glossy White / Glossy White                           |
| Product designation      | Vanity unit                                                                                                                             |
| Collection               | Legato                                                                                                                                  |
| PROJECTS                 | DESIGN                                                                                                                                  |
| Assembly / Assembly type | wall-mounted                                                                                                                            |
| Type of opening          | 3 pull-out compartments                                                                                                                 |
| Equipment                | 1 x wide glass drawer divider , 2 x<br>narrow glass drawer divider 1 x<br>accessory box L 3 x pull-out<br>compartment with non-slip mat |
| Scope of delivery        | 1 x vanity unit , 1 x fastening set                                                                                                     |
| Position of washbasin    | washbasin on the middle                                                                                                                 |
| Ordering information     | Please order specified washbasin separately. It is not always possible to cancel or alter orders!                                       |
| Depth in mm              | 500                                                                                                                                     |
| Width in mm              | 1200                                                                                                                                    |
| Height in mm             | 380                                                                                                                                     |
| Weight in kg             | 41,00                                                                                                                                   |
| express delivery         | No                                                                                                                                      |
| Suitable for             | selected washbasins                                                                                                                     |
| Function                 | with SoftClosing                                                                                                                        |
| Material front           | MDF                                                                                                                                     |
| Surface of front         | Acrylic film                                                                                                                            |
| Material body            | MDF                                                                                                                                     |
| Surface of body          | Acrylic film                                                                                                                            |
| Material cover panel     | Chipboard                                                                                                                               |
| EAN number               | 4051202906665                                                                                                                           |