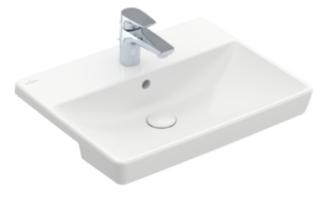

#### 1. POSITION

| Article number                      | 4A065501                                                                                                           |
|-------------------------------------|--------------------------------------------------------------------------------------------------------------------|
| Article title                       | Villeroy & Boch Avento Semi-<br>recessed washbasin, 550 x 440 x<br>145 mm, White Alpin, with overflow,<br>unground |
| Product designation                 | Semi-recessed washbasin                                                                                            |
| Collection                          | Avento                                                                                                             |
| PROJECTS                            | DESIGN                                                                                                             |
| Assembly / Assembly type            | Semi-recessed                                                                                                      |
| Scope of delivery                   | 1 x semi-recessed washbasin , 1 x cut-out template 1 x fastening set                                               |
| Ordering information                | Optionally available: Outlet valve with ceramic cover.                                                             |
| Length in mm                        | 440                                                                                                                |
| Width in mm                         | 550                                                                                                                |
| Height in mm                        | 145                                                                                                                |
| Interior depth                      | 100                                                                                                                |
| Weight in kg                        | 14,70                                                                                                              |
| Number of tap holes punched through | 1                                                                                                                  |
| Number of tap holes pre-drilled     | 2                                                                                                                  |
| Position of drill hole              | central tap hole punched out                                                                                       |
| express delivery                    | No                                                                                                                 |
| Suitable for                        | 3-hole mixer                                                                                                       |
| Material                            | Sanitary ceramics                                                                                                  |
| Surface                             | glossy                                                                                                             |
| Colour name                         | White Alpin                                                                                                        |
| With overflow                       | Yes                                                                                                                |
| EAN number                          | 4051202556167                                                                                                      |