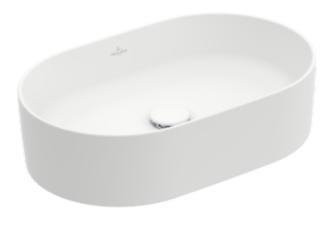

#### 1. POSITION

| Article number           | 4A1956RW                                                                                                                   |
|--------------------------|----------------------------------------------------------------------------------------------------------------------------|
| Article title            | Villeroy & Boch Collaro Surface-<br>mounted washbasin, 560 x 360 x<br>145 mm, Stone White CeramicPlus,<br>without overflow |
| Product designation      | Surface-mounted washbasin                                                                                                  |
| Collection               | Collaro                                                                                                                    |
| PROJECTS                 | DESIGN                                                                                                                     |
| Assembly / Assembly type | Surface-mounted                                                                                                            |
| Assembly instructions    | Recommendation: to be installed with a gap of at least 50 mm between the washbasin and the wall                            |
| Scope of delivery        | 1 x surface-mounted washbasin , 1 x fastening set 1 x cut-out template                                                     |
| Ordering information     | Please order non-closable drain valve separately.                                                                          |
| Length in mm             | 360                                                                                                                        |
| Width in mm              | 560                                                                                                                        |
| Height in mm             | 145                                                                                                                        |
| Interior depth           | 100                                                                                                                        |
| Weight in kg             | 12,00                                                                                                                      |
| express delivery         | No                                                                                                                         |
| Suitable for             | Wall-mounted tap fittings, Matching Villeroy&Boch furniture Tap fitting with raised base                                   |
| Material                 | TitanCeram                                                                                                                 |
| Surface                  | matt                                                                                                                       |
| Colour name              | Stone White CeramicPlus                                                                                                    |
| With overflow            | No                                                                                                                         |
| EAN number               | 4051202849726                                                                                                              |