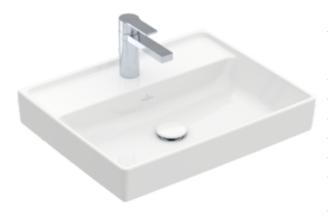

#### 1. POSITION

| Article number                      | 4A335601                                                                                   |
|-------------------------------------|--------------------------------------------------------------------------------------------|
| Article title                       | Villeroy & Boch Collaro Washbasin,<br>550 x 440 x 160 mm, White Alpin,<br>without overflow |
| Product designation                 | Washbasin                                                                                  |
| Collection                          | Collaro                                                                                    |
| PROJECTS                            | DESIGN                                                                                     |
| Assembly / Assembly type            | wall-mounted                                                                               |
| Scope of delivery                   | 1 x washbasin                                                                              |
| Ordering information                | Please order non-closable drain valve separately.                                          |
| Length in mm                        | 440                                                                                        |
| Width in mm                         | 550                                                                                        |
| Height in mm                        | 160                                                                                        |
| Interior depth                      | 85                                                                                         |
| Weight in kg                        | 16,40                                                                                      |
| Number of tap holes punched through | 1                                                                                          |
| Number of tap holes pre-drilled     | 2                                                                                          |
| Position of drill hole              | central tap hole punched out                                                               |
| express delivery                    | No                                                                                         |
| Suitable for                        | 3-hole mixer, Matching Villeroy&Boch furniture                                             |
| Material                            | TitanCeram                                                                                 |
| Surface                             | glossy                                                                                     |
| Colour name                         | White Alpin                                                                                |
| With overflow                       | No                                                                                         |
| EAN number                          | 4051202864408                                                                              |