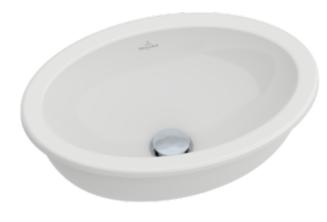

#### 1. POSITION

| Article number           | 61611001                                                                                                                                                                                                           |
|--------------------------|--------------------------------------------------------------------------------------------------------------------------------------------------------------------------------------------------------------------|
| Article title            | Villeroy & Boch Loop & Friends<br>Undercounter washbasin, 430 x 285<br>x 185 mm, White Alpin, with overflow                                                                                                        |
| Product designation      | Undercounter washbasin                                                                                                                                                                                             |
| Collection               | Loop & Friends                                                                                                                                                                                                     |
| PROJECTS                 | DESIGN                                                                                                                                                                                                             |
| Assembly / Assembly type | Undercounter                                                                                                                                                                                                       |
| Assembly instructions    | the hole for the washbasin can only<br>be cut out using the original<br>washbasin because tolerances of<br>several millimetres are possible,<br>installation possible in natural stone<br>and laminate countertops |
| Scope of delivery        | 1 x undercounter washbasin , 1 x fastening set                                                                                                                                                                     |
| Length in mm             | 285                                                                                                                                                                                                                |
| Width in mm              | 430                                                                                                                                                                                                                |
| Height in mm             | 185                                                                                                                                                                                                                |
| Interior depth           | 140                                                                                                                                                                                                                |
| Weight in kg             | 9,50                                                                                                                                                                                                               |
| express delivery         | No                                                                                                                                                                                                                 |
| Material                 | Sanitary ceramics                                                                                                                                                                                                  |
| Surface                  | glossy                                                                                                                                                                                                             |
| Colour name              | White Alpin                                                                                                                                                                                                        |
| With overflow            | Yes                                                                                                                                                                                                                |
| EAN number               | 4022693608321                                                                                                                                                                                                      |