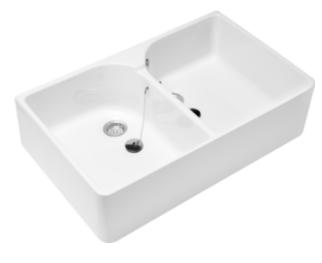

#### 1. POSITION

| Article number           | 63310001                                                                                       |
|--------------------------|------------------------------------------------------------------------------------------------|
| Article title            | Villeroy & Boch O.novo Double sink, $510 \times 795 \times 220$ mm, White Alpin, with overflow |
| Product designation      | Double sink                                                                                    |
| Collection               | O.novo                                                                                         |
| PROJECTS                 | START                                                                                          |
| Assembly / Assembly type | wall-mounted                                                                                   |
| Assembly instructions    | fastening with mounting-brackets, fastening with profile iron                                  |
| Scope of delivery        | 1 x sink                                                                                       |
| Ordering information     | Please order overflow fittings separately. Please order sink brackets separately.              |
| Length in mm             | 795                                                                                            |
| Width in mm              | 510                                                                                            |
| Height in mm             | 220                                                                                            |
| Interior depth           | 200                                                                                            |
| Weight in kg             | 34,45                                                                                          |
| express delivery         | No                                                                                             |
| Material                 | Sanitary ceramics                                                                              |
| Surface                  | glossy                                                                                         |
| Colour name              | White Alpin                                                                                    |
| With overflow            | Yes                                                                                            |
| EAN number               | 4022693022042                                                                                  |