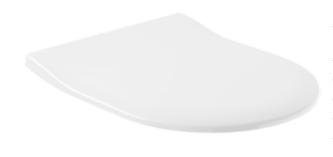

#### 1. POSITION

| Article number                                       | 9M706101                                                                 |
|------------------------------------------------------|--------------------------------------------------------------------------|
| Article title                                        | Villeroy & Boch Architectura Toilet seat and cover SlimSeat, White Alpin |
| Product designation                                  | Toilet seat and cover SlimSeat                                           |
| Collection                                           | Architectura                                                             |
| PROJECTS                                             | PLUS                                                                     |
| Scope of delivery                                    | 1 x toilet seat and cover                                                |
| Length in mm                                         | 439                                                                      |
| Width in mm                                          | 374                                                                      |
| Height in mm                                         | 48                                                                       |
| Weight in kg                                         | 2,97                                                                     |
| Innovative flushing technology (with TwistFlush)     | No                                                                       |
| Innovative flushing technology (with TwistFlush[e³]) | No                                                                       |
| Material                                             | Duroplast                                                                |
| Surface                                              | glossy                                                                   |
| Colour name                                          | White Alpin                                                              |
| EAN number                                           | 4051202306311                                                            |