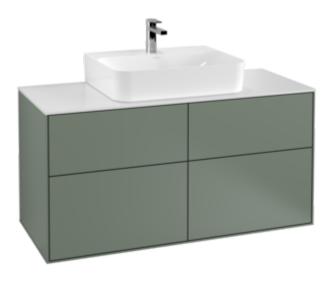

#### 1. POSITION

| Article number           | F13100GM                                                                                                                                                        |
|--------------------------|-----------------------------------------------------------------------------------------------------------------------------------------------------------------|
| Article title            | Villeroy & Boch Finion Vanity unit, 4 pull-out compartments, 1200 x 603 x 501 mm, Olive Matt Lacquer / Glass White Matt                                         |
| Product designation      | Vanity unit                                                                                                                                                     |
| Collection               | Finion                                                                                                                                                          |
| PROJECTS                 | PREMIUM                                                                                                                                                         |
| Assembly / Assembly type | wall-mounted                                                                                                                                                    |
| Type of opening          | 4 pull-out compartments                                                                                                                                         |
| Equipment                | 2 x wide glass drawer divider , 6 x<br>narrow glass drawer divider 2 x<br>accessory box S 2 x accessory box<br>M 4 x pull-out compartment with non-<br>slip mat |
| Scope of delivery        | 1 x vanity unit , 1 x fastening set                                                                                                                             |
| Position of washbasin    | washbasin on the middle                                                                                                                                         |
| Position of shelf unit   | without                                                                                                                                                         |
| Ordering information     | Please order specified washbasin separately. It is not always possible to cancel or alter orders!                                                               |
| Depth in mm              | 501                                                                                                                                                             |
| Width in mm              | 1200                                                                                                                                                            |
| Height in mm             | 603                                                                                                                                                             |
| Weight in kg             | 73,00                                                                                                                                                           |
| express delivery         | No                                                                                                                                                              |
| Suitable for             | selected washbasins                                                                                                                                             |
| Function                 | <ul><li>with SoftClosing</li><li>with push-to-open function</li></ul>                                                                                           |
| Material front           | MDF                                                                                                                                                             |
| Surface of front         | Paint                                                                                                                                                           |
| Material body            | MDF                                                                                                                                                             |
| Surface of body          | Paint                                                                                                                                                           |
| Material cover panel     | MDF                                                                                                                                                             |
| EAN number               | 4062373013090                                                                                                                                                   |