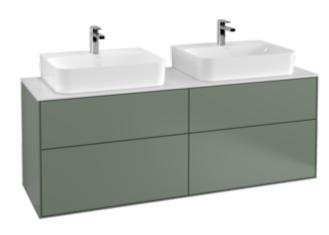

#### 1. POSITION

| Article number           | F18100GM                                                                                                                                                        |
|--------------------------|-----------------------------------------------------------------------------------------------------------------------------------------------------------------|
| Article title            | Villeroy & Boch Finion Vanity unit, 4 pull-out compartments, 1600 x 603 x 501 mm, Olive Matt Lacquer / Glass White Matt                                         |
| Product designation      | Vanity unit                                                                                                                                                     |
| Collection               | Finion                                                                                                                                                          |
| PROJECTS                 | PREMIUM                                                                                                                                                         |
| Assembly / Assembly type | wall-mounted                                                                                                                                                    |
| Type of opening          | 4 pull-out compartments                                                                                                                                         |
| Equipment                | 2 x wide glass drawer divider , 6 x<br>narrow glass drawer divider 2 x<br>accessory box S 2 x accessory box<br>M 4 x pull-out compartment with non-<br>slip mat |
| Scope of delivery        | 1 x vanity unit , 1 x fastening set                                                                                                                             |
| Position of washbasin    | for 2 washbasins                                                                                                                                                |
| Position of shelf unit   | without                                                                                                                                                         |
| Ordering information     | Please order specified washbasin separately. It is not always possible to cancel or alter orders!                                                               |
| Depth in mm              | 501                                                                                                                                                             |
| Width in mm              | 1600                                                                                                                                                            |
| Height in mm             | 603                                                                                                                                                             |
| Weight in kg             | 91,00                                                                                                                                                           |
| express delivery         | No                                                                                                                                                              |
| Suitable for             | selected washbasins                                                                                                                                             |
| Function                 | <ul><li>with SoftClosing</li><li>with push-to-open function</li></ul>                                                                                           |
| Material front           | MDF                                                                                                                                                             |
| Surface of front         | Paint                                                                                                                                                           |
| Material body            | MDF                                                                                                                                                             |
| Surface of body          | Paint                                                                                                                                                           |
| Material cover panel     | MDF                                                                                                                                                             |
| EAN number               | 4062373029718                                                                                                                                                   |