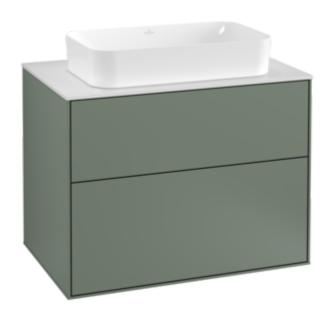

#### 1. POSITION

| Article number           | F22100GM                                                                                                                                           |
|--------------------------|----------------------------------------------------------------------------------------------------------------------------------------------------|
| Article title            | Villeroy & Boch Finion Vanity unit, 2 pull-out compartments, 800 x 603 x 501 mm, Olive Matt Lacquer / Glass White Matt                             |
| Product designation      | Vanity unit                                                                                                                                        |
| Collection               | Finion                                                                                                                                             |
| PROJECTS                 | PREMIUM                                                                                                                                            |
| Assembly / Assembly type | wall-mounted                                                                                                                                       |
| Type of opening          | 2 pull-out compartments                                                                                                                            |
| Equipment                | 1 x wide glass drawer divider , 2 x pull-out compartment with non-slip mat 3 x narrow glass drawer divider 1 x accessory box S 1 x accessory box M |
| Scope of delivery        | 1 x vanity unit , 1 x fastening set                                                                                                                |
| Position of washbasin    | washbasin on the middle                                                                                                                            |
| Furniture with tap hole  | with drilled tap holes                                                                                                                             |
| Position of shelf unit   | without                                                                                                                                            |
| Ordering information     | Please order specified washbasin separately. It is not always possible to cancel or alter orders!                                                  |
| Depth in mm              | 501                                                                                                                                                |
| Width in mm              | 800                                                                                                                                                |
| Height in mm             | 603                                                                                                                                                |
| Weight in kg             | 48,00                                                                                                                                              |
| express delivery         | No                                                                                                                                                 |
| Suitable for             | selected surface-mounted washbasins                                                                                                                |
| Function                 | <ul><li>with SoftClosing</li><li>with push-to-open function</li></ul>                                                                              |
| Material front           | MDF                                                                                                                                                |
| Surface of front         | Paint                                                                                                                                              |
| Material body            | MDF                                                                                                                                                |
| Surface of body          | Paint                                                                                                                                              |
| Material cover panel     | MDF                                                                                                                                                |
| EAN number               | 4062373034477                                                                                                                                      |

### **COLOUR DESIGNATION**

Olive Matt Lacquer

### **COLOUR DESIGNATION OF COVER PANEL**

Glass White Matt