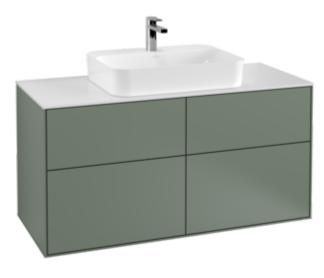

#### 1. POSITION

| Article number           | F38100GM                                                                                                                                                        |
|--------------------------|-----------------------------------------------------------------------------------------------------------------------------------------------------------------|
| Article title            | Villeroy & Boch Finion Vanity unit, 4 pull-out compartments, 1200 x 603 x 501 mm, Olive Matt Lacquer / Glass White Matt                                         |
| Product designation      | Vanity unit                                                                                                                                                     |
| Collection               | Finion                                                                                                                                                          |
| PROJECTS                 | PREMIUM                                                                                                                                                         |
| Assembly / Assembly type | wall-mounted                                                                                                                                                    |
| Type of opening          | 4 pull-out compartments                                                                                                                                         |
| Equipment                | 2 x wide glass drawer divider , 6 x<br>narrow glass drawer divider 2 x<br>accessory box S 2 x accessory box<br>M 4 x pull-out compartment with non-<br>slip mat |
| Scope of delivery        | 1 x vanity unit , 1 x fastening set                                                                                                                             |
| Position of washbasin    | washbasin on the middle                                                                                                                                         |
| Position of shelf unit   | without                                                                                                                                                         |
| Ordering information     | Please order specified washbasin separately. It is not always possible to cancel or alter orders!                                                               |
| Depth in mm              | 501                                                                                                                                                             |
| Width in mm              | 1200                                                                                                                                                            |
| Height in mm             | 603                                                                                                                                                             |
| Weight in kg             | 73,00                                                                                                                                                           |
| express delivery         | No                                                                                                                                                              |
| Suitable for             | selected surface-mounted washbasins                                                                                                                             |
| Function                 | <ul><li>with SoftClosing</li><li>with push-to-open function</li></ul>                                                                                           |
| Material front           | MDF                                                                                                                                                             |
| Surface of front         | Paint                                                                                                                                                           |
| Material body            | MDF                                                                                                                                                             |
| Surface of body          | Paint                                                                                                                                                           |
| Material cover panel     | MDF                                                                                                                                                             |
| EAN number               | 4062373064719                                                                                                                                                   |

### **COLOUR DESIGNATION**

Olive Matt Lacquer

### **COLOUR DESIGNATION OF COVER PANEL**

Glass White Matt