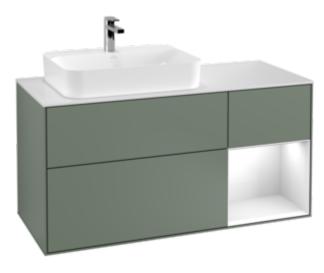

### 1. POSITION

| illeroy & Boch Finion Vanity unit,<br>ith lighting, 3 pull-out<br>ompartments, 1200 x 603 x 501<br>nm, Olive Matt Lacquer / Glossy<br>/hite Lacquer / Glass White Matt                                                                             |
|----------------------------------------------------------------------------------------------------------------------------------------------------------------------------------------------------------------------------------------------------|
| Thic Eacquet / Olass Wille Mall                                                                                                                                                                                                                    |
| anity unit                                                                                                                                                                                                                                         |
| inion                                                                                                                                                                                                                                              |
| PREMIUM                                                                                                                                                                                                                                            |
| all-mounted                                                                                                                                                                                                                                        |
| pull-out compartments                                                                                                                                                                                                                              |
| x wide glass drawer divider , 3 x<br>arrow glass drawer divider 1 x<br>ccessory box S 1 x accessory box<br>I 3 x pull-out compartment with non-<br>lip mat                                                                                         |
| x vanity unit , 1 x fastening set                                                                                                                                                                                                                  |
| ashbasin on left                                                                                                                                                                                                                                   |
| ght                                                                                                                                                                                                                                                |
| lease order specified washbasin eparately. The G999 02 00 remote required to control the lighting. It is ot included in the scope of delivery. Only one control unit is necessary er bathroom. It is not always ossible to cancel or alter orders! |
| 01                                                                                                                                                                                                                                                 |
| 200                                                                                                                                                                                                                                                |
| 03                                                                                                                                                                                                                                                 |
| 2,00                                                                                                                                                                                                                                               |
| 0                                                                                                                                                                                                                                                  |
| elected surface-mounted<br>rashbasins                                                                                                                                                                                                              |
| <ul><li>with SoftClosing</li><li>with lighting</li><li>with push-to-open function</li></ul>                                                                                                                                                        |
| IDF                                                                                                                                                                                                                                                |
| aint                                                                                                                                                                                                                                               |
|                                                                                                                                                                                                                                                    |
| IDF                                                                                                                                                                                                                                                |
| IDF<br>aint                                                                                                                                                                                                                                        |
|                                                                                                                                                                                                                                                    |
| aint                                                                                                                                                                                                                                               |
|                                                                                                                                                                                                                                                    |