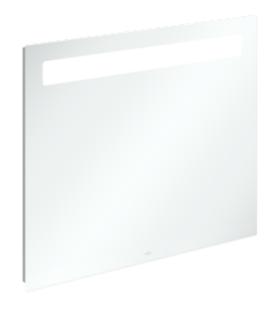

## 1. POSITION

| Artikelnummer       | A4299000                                                                             |
|---------------------|--------------------------------------------------------------------------------------|
| article_title       | Villeroy & Boch More To See 14 Mirror, with lighting, $900 \times 750 \times 47$ mm  |
| article_description | Mirror                                                                               |
| Kollektion          | More To See 14                                                                       |
| PROJECTS            | DESIGN                                                                               |
|                     | wall-mounted                                                                         |
|                     | 1 x mirror , 1 x fastening set                                                       |
|                     | 47                                                                                   |
|                     | 900                                                                                  |
|                     | 750                                                                                  |
|                     | 14,40                                                                                |
|                     | Ja                                                                                   |
|                     | with lighting                                                                        |
|                     | Glass                                                                                |
|                     | Mains-operated                                                                       |
|                     | , This light contains built-in LEDs.<br>The LEDs in the light cannot be<br>replaced. |
|                     | 1x LED                                                                               |
|                     | 1 x LED / 12.4 W                                                                     |
|                     | 2700 K (warm white) to 6500 K (daylight white)                                       |
|                     | with sensor dimmer                                                                   |
|                     | IP 44                                                                                |
|                     | 4051202293239                                                                        |