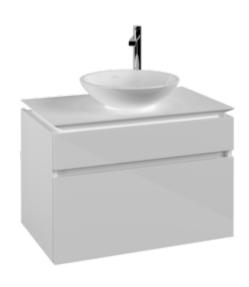

## 1. POSITION

| Artikelnummer       | B57000DH                                                                                                                                |
|---------------------|-----------------------------------------------------------------------------------------------------------------------------------------|
| article_title       | Villeroy & Boch Legato Vanity unit, 2 pull-out compartments, 800 x 550 x 500 mm, Glossy White / Glossy White                            |
| article_description | Vanity unit                                                                                                                             |
| Kollektion          | Legato                                                                                                                                  |
| PROJECTS            | DESIGN                                                                                                                                  |
|                     | wall-mounted                                                                                                                            |
|                     | 2 pull-out compartments                                                                                                                 |
|                     | 1 x wide glass drawer divider , 2 x<br>narrow glass drawer divider 1 x<br>accessory box L 2 x pull-out<br>compartment with non-slip mat |
|                     | $1 \times \text{vanity unit}$ , $1 \times \text{fastening set}$                                                                         |
|                     | washbasin on the middle                                                                                                                 |
|                     | Tap hole pre-drilled at the factory                                                                                                     |
|                     | Please order specified washbasin separately. It is not always possible to cancel or alter orders!                                       |
|                     | 500                                                                                                                                     |
|                     | 800                                                                                                                                     |
|                     | 550                                                                                                                                     |
|                     | 44,00                                                                                                                                   |
|                     | Nein                                                                                                                                    |
|                     | selected surface-mounted washbasins                                                                                                     |
|                     | with SoftClosing                                                                                                                        |
|                     | MDF                                                                                                                                     |
|                     | Acrylic film                                                                                                                            |
|                     | MDF                                                                                                                                     |
|                     | Acrylic film                                                                                                                            |
|                     | Chipboard                                                                                                                               |
|                     | 4051202894283                                                                                                                           |