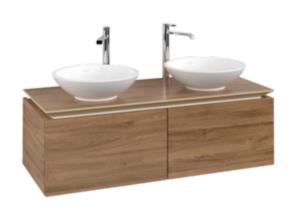

## BATHROOM FURNITURE LEGATO

#### 1. POSITION

| Artikelnummer       | B58300RH                                                                                                                                |
|---------------------|-----------------------------------------------------------------------------------------------------------------------------------------|
| article_title       | Villeroy & Boch Legato Vanity unit, 2<br>pull-out compartments, 1200 x 380 x<br>500 mm, Oak Kansas / Oak Kansas                         |
| article_description | Vanity unit                                                                                                                             |
| Kollektion          | Legato                                                                                                                                  |
| PROJECTS            | DESIGN                                                                                                                                  |
|                     | wall-mounted                                                                                                                            |
|                     | 2 pull-out compartments                                                                                                                 |
|                     | 2 x wide glass drawer divider , 4 x<br>narrow glass drawer divider 2 x<br>accessory box L 2 x pull-out<br>compartment with non-slip mat |
|                     | 1 x vanity unit , 1 x fastening set                                                                                                     |
|                     | for 2 washbasins                                                                                                                        |
|                     | Tap hole pre-drilled at the factory                                                                                                     |
|                     | Please order specified washbasin separately. It is not always possible to cancel or alter orders!                                       |
|                     | 500                                                                                                                                     |
|                     | 1200                                                                                                                                    |
|                     | 380                                                                                                                                     |
|                     | 40,00                                                                                                                                   |
|                     | Nein                                                                                                                                    |
|                     | selected surface-mounted washbasins                                                                                                     |
|                     | with SoftClosing                                                                                                                        |
|                     | Chipboard                                                                                                                               |
|                     | Direct coating                                                                                                                          |
|                     | Chipboard                                                                                                                               |
|                     | Direct coating                                                                                                                          |
|                     | Chipboard                                                                                                                               |
|                     | 4062373870044                                                                                                                           |