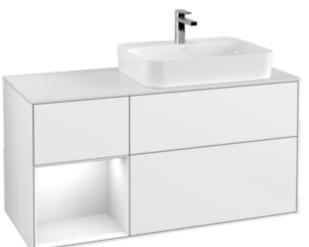

#### 1. POSITION

| Artikelnummer       | F391GFGF                                                                                                                                                                                                                                                                     |
|---------------------|------------------------------------------------------------------------------------------------------------------------------------------------------------------------------------------------------------------------------------------------------------------------------|
| article_title       | Villeroy & Boch Finion Vanity unit,<br>with lighting, 3 pull-out<br>compartments, 1200 x 603 x 501<br>mm, Glossy White Lacquer / Glossy<br>White Lacquer / Glass White Matt                                                                                                  |
| article_description | Vanity unit                                                                                                                                                                                                                                                                  |
| Kollektion          | Finion                                                                                                                                                                                                                                                                       |
| PROJECTS            | PREMIUM                                                                                                                                                                                                                                                                      |
|                     | wall-mounted                                                                                                                                                                                                                                                                 |
|                     | 3 pull-out compartments                                                                                                                                                                                                                                                      |
|                     | 1 x wide glass drawer divider , 3 x<br>narrow glass drawer divider 1 x<br>accessory box S 1 x accessory box<br>M 3 x pull-out compartment with non<br>slip mat                                                                                                               |
|                     | 1 x vanity unit , 1 x fastening set                                                                                                                                                                                                                                          |
|                     | washbasin on right                                                                                                                                                                                                                                                           |
|                     | left                                                                                                                                                                                                                                                                         |
|                     | Please order specified washbasin<br>separately. It is not always possible<br>to cancel or alter orders! The G999<br>02 00 remote is required to control<br>the lighting. It is not included in the<br>scope of delivery. Only one control<br>unit is necessary per bathroom. |
|                     | 501                                                                                                                                                                                                                                                                          |
|                     | 1200                                                                                                                                                                                                                                                                         |
|                     | 603                                                                                                                                                                                                                                                                          |
|                     | 72,00                                                                                                                                                                                                                                                                        |
|                     | Nein                                                                                                                                                                                                                                                                         |
|                     | selected surface-mounted washbasins                                                                                                                                                                                                                                          |
|                     | <ul><li>with SoftClosing</li><li>with lighting</li><li>with push-to-open function</li></ul>                                                                                                                                                                                  |
|                     | MDF                                                                                                                                                                                                                                                                          |
|                     | Paint                                                                                                                                                                                                                                                                        |
|                     | MDF                                                                                                                                                                                                                                                                          |
|                     | Paint                                                                                                                                                                                                                                                                        |
|                     | MDF                                                                                                                                                                                                                                                                          |
|                     | Paint                                                                                                                                                                                                                                                                        |
|                     | MDF                                                                                                                                                                                                                                                                          |