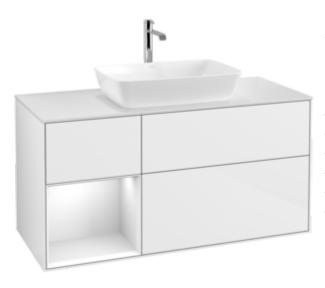

#### 1. POSITION

| Artikelnummer       | F821GFGF                                                                                                                                                                                                                                                   |
|---------------------|------------------------------------------------------------------------------------------------------------------------------------------------------------------------------------------------------------------------------------------------------------|
| article_title       | Villeroy & Boch Finion Vanity unit,<br>with lighting, 3 pull-out<br>compartments, 1200 x 603 x 501<br>mm, Glossy White Lacquer / Glossy<br>White Lacquer / Glass White Matt                                                                                |
| article_description | Vanity unit                                                                                                                                                                                                                                                |
| Kollektion          | Finion                                                                                                                                                                                                                                                     |
| PROJECTS            | PREMIUM                                                                                                                                                                                                                                                    |
|                     | wall-mounted                                                                                                                                                                                                                                               |
|                     | 3 pull-out compartments                                                                                                                                                                                                                                    |
|                     | 1 x wide glass drawer divider , 3 x<br>narrow glass drawer divider 1 x<br>accessory box S 1 x accessory box<br>M 3 x pull-out compartment with non-<br>slip mat                                                                                            |
|                     | 1 x vanity unit , 1 x fastening set                                                                                                                                                                                                                        |
|                     | washbasin on the middle                                                                                                                                                                                                                                    |
|                     | with drilled tap holes                                                                                                                                                                                                                                     |
|                     | left                                                                                                                                                                                                                                                       |
|                     | Please order specified washbasin separately. It is not always possible to cancel or alter orders! The G999 02 00 remote is required to control the lighting. It is not included in the scope of delivery. Only one control unit is necessary per bathroom. |
|                     | 501                                                                                                                                                                                                                                                        |
|                     | 1200                                                                                                                                                                                                                                                       |
|                     | 603                                                                                                                                                                                                                                                        |
|                     | 72,00                                                                                                                                                                                                                                                      |
|                     | Nein                                                                                                                                                                                                                                                       |
|                     | selected surface-mounted washbasins                                                                                                                                                                                                                        |
|                     | <ul><li>with SoftClosing</li><li>with lighting</li><li>with push-to-open function</li></ul>                                                                                                                                                                |
|                     | MDF                                                                                                                                                                                                                                                        |
|                     | Paint                                                                                                                                                                                                                                                      |
|                     | MDF                                                                                                                                                                                                                                                        |
|                     | Paint                                                                                                                                                                                                                                                      |
|                     | MDF                                                                                                                                                                                                                                                        |
|                     | Paint                                                                                                                                                                                                                                                      |