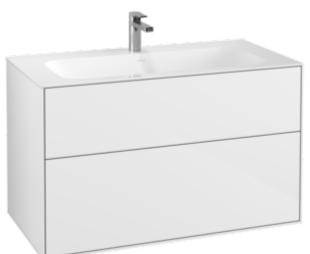

#### 1. POSITION

| Artikelnummer       | G02000GF                                                                                                                                                                                                                                                                     |
|---------------------|------------------------------------------------------------------------------------------------------------------------------------------------------------------------------------------------------------------------------------------------------------------------------|
| article_title       | Villeroy & Boch Finion Vanity unit,<br>with lighting, 2 pull-out<br>compartments, 996 x 591 x 498 mm,<br>Glossy White Lacquer                                                                                                                                                |
| article_description | Vanity unit                                                                                                                                                                                                                                                                  |
| Kollektion          | Finion                                                                                                                                                                                                                                                                       |
| PROJECTS            | PREMIUM                                                                                                                                                                                                                                                                      |
|                     | wall-mounted                                                                                                                                                                                                                                                                 |
|                     | 2 pull-out compartments                                                                                                                                                                                                                                                      |
|                     | 1 x wide glass drawer divider , 2 x<br>pull-out compartment with non-slip<br>mat 3 x narrow glass drawer divider<br>1 x accessory box S 1 x accessory<br>box M                                                                                                               |
|                     | 1 x vanity unit , 1 x fastening set                                                                                                                                                                                                                                          |
|                     | washbasin on the middle                                                                                                                                                                                                                                                      |
|                     | without                                                                                                                                                                                                                                                                      |
|                     | Please order specified washbasin<br>separately. It is not always possible<br>to cancel or alter orders! The G999<br>02 00 remote is required to control<br>the lighting. It is not included in the<br>scope of delivery. Only one control<br>unit is necessary per bathroom. |
|                     | 498                                                                                                                                                                                                                                                                          |
|                     | 996                                                                                                                                                                                                                                                                          |
|                     | 591                                                                                                                                                                                                                                                                          |
|                     | 40,00                                                                                                                                                                                                                                                                        |
|                     | Nein                                                                                                                                                                                                                                                                         |
|                     | selected vanity washbasins                                                                                                                                                                                                                                                   |
|                     | <ul><li>with SoftClosing</li><li>with lighting</li><li>with push-to-open function</li></ul>                                                                                                                                                                                  |
|                     | MDF                                                                                                                                                                                                                                                                          |
|                     | Paint                                                                                                                                                                                                                                                                        |
|                     | MDF                                                                                                                                                                                                                                                                          |
|                     | Paint                                                                                                                                                                                                                                                                        |
|                     | Mains-operated                                                                                                                                                                                                                                                               |
|                     | , This light contains built-in LEDs.<br>The LEDs in the light cannot be<br>replaced.                                                                                                                                                                                         |
|                     | 2x LED                                                                                                                                                                                                                                                                       |