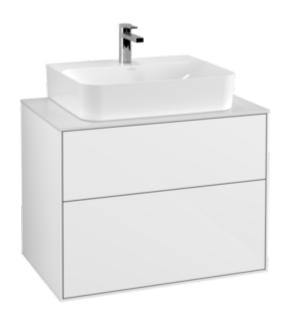

#### 1. POSITION

| Artikelnummer       | G09100GF                                                                                                                                                                                                                                                   |
|---------------------|------------------------------------------------------------------------------------------------------------------------------------------------------------------------------------------------------------------------------------------------------------|
| article_title       | Villeroy & Boch Finion Vanity unit,<br>with lighting, 2 pull-out<br>compartments, 800 x 603 x 501 mm,<br>Glossy White Lacquer / Glass White<br>Matt                                                                                                        |
| article_description | Vanity unit                                                                                                                                                                                                                                                |
| Kollektion          | Finion                                                                                                                                                                                                                                                     |
| PROJECTS            | PREMIUM                                                                                                                                                                                                                                                    |
|                     | wall-mounted                                                                                                                                                                                                                                               |
|                     | 2 pull-out compartments                                                                                                                                                                                                                                    |
|                     | 1 x wide glass drawer divider , 2 x pull-out compartment with non-slip mat 3 x narrow glass drawer divider 1 x accessory box S 1 x accessory box M                                                                                                         |
|                     | $1 \times \text{vanity unit}$ , $1 \times \text{fastening set}$                                                                                                                                                                                            |
|                     | washbasin on the middle                                                                                                                                                                                                                                    |
|                     | without                                                                                                                                                                                                                                                    |
|                     | Please order specified washbasin separately. The G999 02 00 remote is required to control the lighting. It is not included in the scope of delivery. Only one control unit is necessary per bathroom. It is not always possible to cancel or alter orders! |
|                     | 501                                                                                                                                                                                                                                                        |
|                     | 800                                                                                                                                                                                                                                                        |
|                     | 603                                                                                                                                                                                                                                                        |
|                     | 48,00                                                                                                                                                                                                                                                      |
|                     | Nein                                                                                                                                                                                                                                                       |
|                     | selected washbasins                                                                                                                                                                                                                                        |
|                     | <ul><li>with SoftClosing</li><li>with lighting</li><li>with push-to-open function</li></ul>                                                                                                                                                                |
|                     | MDF                                                                                                                                                                                                                                                        |
|                     | Paint                                                                                                                                                                                                                                                      |
|                     | MDF                                                                                                                                                                                                                                                        |
|                     | Paint                                                                                                                                                                                                                                                      |
|                     | MDF                                                                                                                                                                                                                                                        |
|                     | Mains-operated                                                                                                                                                                                                                                             |
|                     | , This light contains built-in LEDs.<br>The LEDs in the light cannot be<br>replaced.                                                                                                                                                                       |