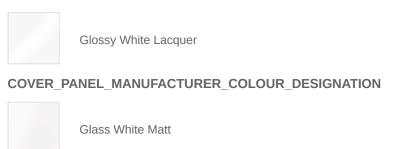

|
|                     | , This light contains built-in LEDs.<br>The LEDs in the light cannot be<br>replaced.                                                                                                                                                                       |

1



| 2x LED                                     |
|--------------------------------------------|
| 2 x LED / 4.2 W                            |
| 2700 K (neutral white) to (daylight white) |
| With remote control, dimr                  |
| IP 44                                      |
| 4051202715816                              |

# FARBEN

### MANUFACTURER\_COLOUR\_DESIGNATION\_WITHOUT\_SURFACE