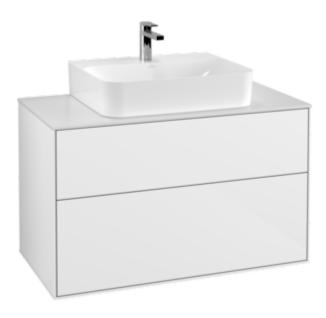

#### 1. POSITION

| Artikelnummer       | G10100GF                                                                                                                                                                                                                                                   |
|---------------------|------------------------------------------------------------------------------------------------------------------------------------------------------------------------------------------------------------------------------------------------------------|
| article_title       | Villeroy & Boch Finion Vanity unit,<br>with lighting, 2 pull-out<br>compartments, 1000 x 603 x 501<br>mm, Glossy White Lacquer / Glass<br>White Matt                                                                                                       |
| article_description | Vanity unit                                                                                                                                                                                                                                                |
| Kollektion          | Finion                                                                                                                                                                                                                                                     |
| PROJECTS            | PREMIUM                                                                                                                                                                                                                                                    |
|                     | wall-mounted                                                                                                                                                                                                                                               |
|                     | 2 pull-out compartments                                                                                                                                                                                                                                    |
|                     | 1 x wide glass drawer divider , 2 x pull-out compartment with non-slip mat 3 x narrow glass drawer divider 1 x accessory box S 1 x accessory box M                                                                                                         |
|                     | 1 x vanity unit , 1 x fastening set                                                                                                                                                                                                                        |
|                     | washbasin on the middle                                                                                                                                                                                                                                    |
|                     | without                                                                                                                                                                                                                                                    |
|                     | Please order specified washbasin separately. It is not always possible to cancel or alter orders! The G999 02 00 remote is required to control the lighting. It is not included in the scope of delivery. Only one control unit is necessary per bathroom. |
|                     | 501                                                                                                                                                                                                                                                        |
|                     | 1000                                                                                                                                                                                                                                                       |
|                     | 603                                                                                                                                                                                                                                                        |
|                     | 53,00                                                                                                                                                                                                                                                      |
|                     | Nein                                                                                                                                                                                                                                                       |
|                     | selected washbasins                                                                                                                                                                                                                                        |
|                     | <ul><li>with SoftClosing</li><li>with lighting</li><li>with push-to-open function</li></ul>                                                                                                                                                                |
|                     | MDF                                                                                                                                                                                                                                                        |
|                     | Paint                                                                                                                                                                                                                                                      |
|                     | MDF                                                                                                                                                                                                                                                        |
|                     | Paint                                                                                                                                                                                                                                                      |
|                     | MDF                                                                                                                                                                                                                                                        |
|                     | Mains-operated                                                                                                                                                                                                                                             |
|                     | , This light contains built-in LEDs.<br>The LEDs in the light cannot be<br>replaced.                                                                                                                                                                       |