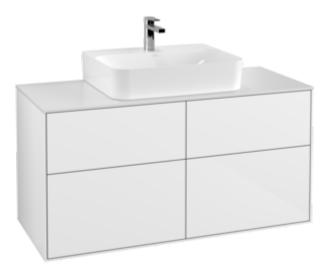

#### 1. POSITION

| Artikelnummer       | G13100GF                                                                                                                                                                                                                                                   |
|---------------------|------------------------------------------------------------------------------------------------------------------------------------------------------------------------------------------------------------------------------------------------------------|
| article_title       | Villeroy & Boch Finion Vanity unit,<br>with lighting, 4 pull-out<br>compartments, 1200 x 603 x 501<br>mm, Glossy White Lacquer / Glass<br>White Matt                                                                                                       |
| article_description | Vanity unit                                                                                                                                                                                                                                                |
| Kollektion          | Finion                                                                                                                                                                                                                                                     |
| PROJECTS            | PREMIUM                                                                                                                                                                                                                                                    |
|                     | wall-mounted                                                                                                                                                                                                                                               |
|                     | 4 pull-out compartments                                                                                                                                                                                                                                    |
|                     | 2 x wide glass drawer divider , 6 x<br>narrow glass drawer divider 2 x<br>accessory box S 2 x accessory box<br>M 4 x pull-out compartment with non-<br>slip mat                                                                                            |
|                     | 1 x vanity unit , 1 x fastening set                                                                                                                                                                                                                        |
|                     | washbasin on the middle                                                                                                                                                                                                                                    |
|                     | without                                                                                                                                                                                                                                                    |
|                     | Please order specified washbasin separately. It is not always possible to cancel or alter orders! The G999 02 00 remote is required to control the lighting. It is not included in the scope of delivery. Only one control unit is necessary per bathroom. |
|                     | 501                                                                                                                                                                                                                                                        |
|                     | 1200                                                                                                                                                                                                                                                       |
|                     | 603                                                                                                                                                                                                                                                        |
|                     | 73,00                                                                                                                                                                                                                                                      |
|                     | Nein                                                                                                                                                                                                                                                       |
|                     | selected washbasins                                                                                                                                                                                                                                        |
|                     | <ul><li>with SoftClosing</li><li>with lighting</li><li>with push-to-open function</li></ul>                                                                                                                                                                |
|                     | MDF                                                                                                                                                                                                                                                        |
|                     | Paint                                                                                                                                                                                                                                                      |
|                     | MDF                                                                                                                                                                                                                                                        |
|                     | Paint                                                                                                                                                                                                                                                      |
|                     | MDF                                                                                                                                                                                                                                                        |
|                     | Mains-operated                                                                                                                                                                                                                                             |
|                     | , This light contains built-in LEDs. The LEDs in the light cannot be replaced.                                                                                                                                                                             |