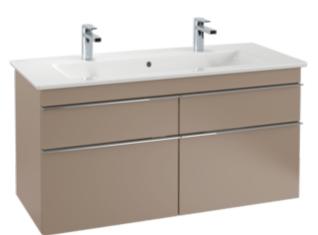

#### 1. POSITION

|                                     | 41040/01                                                                                           |
|-------------------------------------|----------------------------------------------------------------------------------------------------|
| Article number                      | 4104CK01                                                                                           |
| Article title                       | Villeroy & Boch Venticello Vanity<br>washbasin, 1200 x 500 x 175 mm,<br>White Alpin, with overflow |
| Product designation                 | Vanity washbasin                                                                                   |
| Collection                          | Venticello                                                                                         |
| PROJECTS                            | DESIGN                                                                                             |
| Assembly / Assembly type            | wall-mounted                                                                                       |
| Scope of delivery                   | 1 x vanity washbasin                                                                               |
| Ordering information                | Optionally available: Outlet valve with ceramic cover.                                             |
| Length in mm                        | 500                                                                                                |
| Width in mm                         | 1200                                                                                               |
| Height in mm                        | 175                                                                                                |
| Interior depth                      | 120                                                                                                |
| Weight in kg                        | 33,47                                                                                              |
| Number of tap holes punched through | 2                                                                                                  |
| express delivery                    | No                                                                                                 |
| Suitable for                        | two 1-hole tap fittings, Matching<br>Villeroy&Boch furniture                                       |
| Material                            | Sanitary ceramics                                                                                  |
| Surface                             | glossy                                                                                             |
| Colour name                         | White Alpin                                                                                        |
| With overflow                       | Yes                                                                                                |
| EAN number                          | 4051202268268                                                                                      |