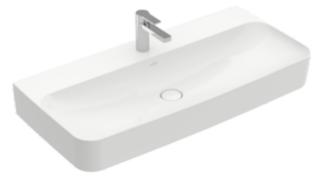

#### 1. POSITION

| Article number                      | 41681BR1                                                                                                                 |
|-------------------------------------|--------------------------------------------------------------------------------------------------------------------------|
| Article title                       | Villeroy & Boch Finion Washbasin,<br>1000 x 470 x 165 mm, White Alpin<br>CeramicPlus, with concealed<br>overflow, ground |
| Product designation                 | Washbasin                                                                                                                |
| Collection                          | Finion                                                                                                                   |
| PROJECTS                            | PREMIUM                                                                                                                  |
| Assembly / Assembly type            | wall-mounted                                                                                                             |
| Scope of delivery                   | 1 x washbasin , 1 x concealed<br>ViFlow overflow with ceramic valve<br>cover                                             |
| Length in mm                        | 470                                                                                                                      |
| Width in mm                         | 1000                                                                                                                     |
| Height in mm                        | 165                                                                                                                      |
| Interior depth                      | 105                                                                                                                      |
| Weight in kg                        | 28,87                                                                                                                    |
| Number of tap holes punched through | 1                                                                                                                        |
| Number of tap holes pre-drilled     | 2                                                                                                                        |
| Position of drill hole              | central tap hole punched out                                                                                             |
| express delivery                    | No                                                                                                                       |
| Suitable for                        | 3-hole mixer, Matching Villeroy&Boch furniture                                                                           |
| Material                            | TitanCeram                                                                                                               |
| Surface                             | glossy                                                                                                                   |
| Colour name                         | White Alpin CeramicPlus                                                                                                  |
| With overflow                       | Yes                                                                                                                      |
| EAN number                          | 4051202556402                                                                                                            |