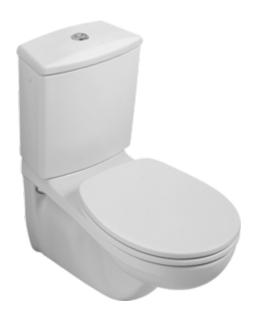

#### 1. POSITION

| Article number                                       | 662310R1                                                                                                          |
|------------------------------------------------------|-------------------------------------------------------------------------------------------------------------------|
| Article title                                        | Villeroy & Boch O.novo Washdown<br>toilet for close-coupled WC-suite,<br>wall-mounted, White Alpin<br>CeramicPlus |
| Product designation                                  | Washdown toilet for close-coupled WC-suite                                                                        |
| Collection                                           | O.novo                                                                                                            |
| PROJECTS                                             | START                                                                                                             |
| Assembly / Assembly type                             | wall-mounted                                                                                                      |
| Scope of delivery                                    | 1 x washdown toilet                                                                                               |
| Ordering information                                 | Please order toilet seat separately. Please order cistern separately.                                             |
| Length in mm                                         | 680                                                                                                               |
| Width in mm                                          | 355                                                                                                               |
| Height in mm                                         | 396                                                                                                               |
| Weight in kg                                         | 20,60                                                                                                             |
| Suitable for                                         | Mounted cistern                                                                                                   |
| Innovative flushing technology (with TwistFlush)     | No                                                                                                                |
| Innovative flushing technology (with TwistFlush[e³]) | No                                                                                                                |
| Flush type                                           | Washdown toilet                                                                                                   |
| Flush volume I                                       | 3/61                                                                                                              |
| Outlet / outlet                                      | horizontal outlet                                                                                                 |
| Wall-mounted - floor-standing                        | wall-mounted                                                                                                      |
| Leed                                                 | 2                                                                                                                 |
| Material                                             | Sanitary ceramics                                                                                                 |
| Surface                                              | glossy                                                                                                            |
| Colour name                                          | White Alpin CeramicPlus                                                                                           |
| EAN number                                           | 4022693368874                                                                                                     |