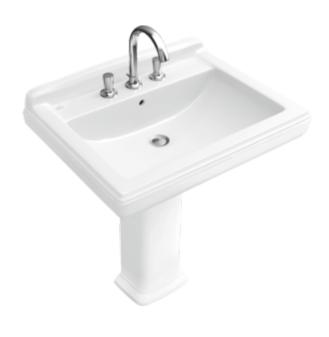

### WASHBASINS HOMMAGE

#### 1. POSITION

| Article number                      | 7101A1R1                                                                                               |
|-------------------------------------|--------------------------------------------------------------------------------------------------------|
| Article title                       | Villeroy & Boch Hommage<br>Washbasin, 750 x 580 x 200 mm,<br>White Alpin CeramicPlus, with<br>overflow |
| Product designation                 | Washbasin                                                                                              |
| Collection                          | Hommage                                                                                                |
| PROJECTS                            | PREMIUM                                                                                                |
| Assembly / Assembly type            | wall-mounted                                                                                           |
| Scope of delivery                   | 1 x washbasin                                                                                          |
| Ordering information                | Optionally available: Outlet valve with ceramic cover.                                                 |
| Length in mm                        | 580                                                                                                    |
| Width in mm                         | 750                                                                                                    |
| Height in mm                        | 200                                                                                                    |
| Interior depth                      | 160                                                                                                    |
| Weight in kg                        | 32,70                                                                                                  |
| Number of tap holes punched through | 3                                                                                                      |
| Position of drill hole              | 3 tap holes punched through                                                                            |
| express delivery                    | No                                                                                                     |
| Suitable for                        | 3-hole mixer, Matching<br>Villeroy&Boch furniture                                                      |
| Material                            | Sanitary ceramics                                                                                      |
| Surface                             | glossy                                                                                                 |
| Colour name                         | White Alpin CeramicPlus                                                                                |
| With overflow                       | Yes                                                                                                    |
| EAN number                          | 4022693574787                                                                                          |