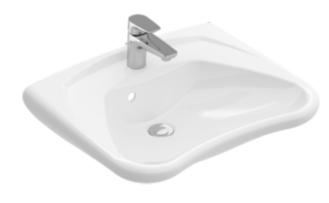

#### 1. POSITION

| Article number                      | 71196101                                                                                         |
|-------------------------------------|--------------------------------------------------------------------------------------------------|
| Article title                       | Villeroy & Boch ViCare Washbasin<br>ViCare, 600 x 490 x 180 mm, White<br>Alpin, without overflow |
| Product designation                 | Washbasin ViCare                                                                                 |
| Collection                          | ViCare                                                                                           |
| PROJECTS                            | START                                                                                            |
| Assembly / Assembly type            | wall-mounted                                                                                     |
| Scope of delivery                   | 1 x washbasin                                                                                    |
| Length in mm                        | 490                                                                                              |
| Width in mm                         | 600                                                                                              |
| Height in mm                        | 180                                                                                              |
| Interior depth                      | 140                                                                                              |
| Weight in kg                        | 17,86                                                                                            |
| Number of tap holes punched through | 1                                                                                                |
| Number of tap holes pre-drilled     | 2                                                                                                |
| Position of drill hole              | central tap hole punched out                                                                     |
| express delivery                    | No                                                                                               |
| Suitable for                        | 3-hole mixer, Accessible application                                                             |
| Material                            | Sanitary ceramics                                                                                |
| Surface                             | glossy                                                                                           |
| Colour name                         | White Alpin                                                                                      |
| With overflow                       | No                                                                                               |
| EAN number                          | 4022693343765                                                                                    |