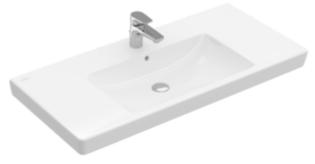

#### 1. POSITION

| Article number                      | 71751G01                                                                                                   |
|-------------------------------------|------------------------------------------------------------------------------------------------------------|
| Article title                       | Villeroy & Boch Subway 2.0 Vanity<br>washbasin, 1000 x 480 x 180 mm,<br>White Alpin, with overflow, ground |
| Product designation                 | Vanity washbasin                                                                                           |
| Collection                          | Subway 2.0                                                                                                 |
| PROJECTS                            | DESIGN                                                                                                     |
| Assembly / Assembly type            | wall-mounted                                                                                               |
| Scope of delivery                   | 1 x vanity washbasin , 1 x cut-out template                                                                |
| Ordering information                | Optionally available: Outlet valve with ceramic cover.                                                     |
| Length in mm                        | 480                                                                                                        |
| Width in mm                         | 1000                                                                                                       |
| Height in mm                        | 180                                                                                                        |
| Interior depth                      | 104                                                                                                        |
| Weight in kg                        | 26,60                                                                                                      |
| Number of tap holes punched through | 1                                                                                                          |
| Number of tap holes pre-drilled     | 2                                                                                                          |
| Position of drill hole              | central tap hole punched out                                                                               |
| express delivery                    | No                                                                                                         |
| Suitable for                        | 3-hole mixer                                                                                               |
| Material                            | Sanitary ceramics                                                                                          |
| Surface                             | glossy                                                                                                     |
| Colour name                         | White Alpin                                                                                                |
| With overflow                       | Yes                                                                                                        |
| EAN number                          | 4051202299583                                                                                              |