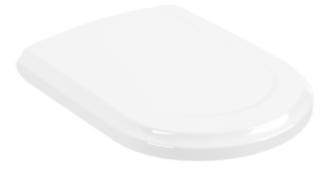

## **TOILET HOMMAGE**

#### 1. POSITION

| Article number                                       | 8809S6R1                                                                                                                                                    |
|------------------------------------------------------|-------------------------------------------------------------------------------------------------------------------------------------------------------------|
| Article title                                        | Villeroy & Boch Hommage Toilet seat<br>and cover, with automatic lowering<br>mechanism (SoftClosing), with<br>removable seat (QuickRelease),<br>White Alpin |
| Product designation                                  | Toilet seat and cover                                                                                                                                       |
| Collection                                           | Hommage                                                                                                                                                     |
| PROJECTS                                             | PREMIUM                                                                                                                                                     |
| Scope of delivery                                    | 1 x toilet seat and cover                                                                                                                                   |
| Length in mm                                         | 485                                                                                                                                                         |
| Width in mm                                          | 430                                                                                                                                                         |
| Height in mm                                         | 80                                                                                                                                                          |
| Weight in kg                                         | 3,85                                                                                                                                                        |
| Innovative flushing technology (with TwistFlush)     | No                                                                                                                                                          |
| Innovative flushing technology (with TwistFlush[e³]) | No                                                                                                                                                          |
| Function                                             | <ul> <li>with automatic lowering<br/>mechanism (SoftClosing)</li> <li>with removable seat<br/>(QuickRelease)</li> </ul>                                     |
| Material                                             | Duroplast                                                                                                                                                   |
| Colour name                                          | White Alpin                                                                                                                                                 |
| Other material                                       | Hinges: Stainless steel                                                                                                                                     |
| Other surfaces                                       | Hinges: Brass, glossy                                                                                                                                       |
| EAN number                                           | 4051202116309                                                                                                                                               |