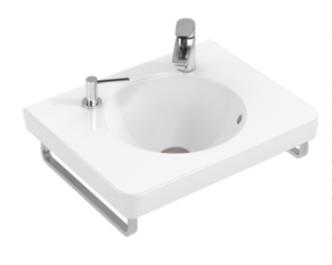

#### 1. POSITION

| Article number       | 929640D7                                                                  |
|----------------------|---------------------------------------------------------------------------|
| Article title        | Villeroy & Boch Accessories Towel rail, 20 x 399 x 75 mm, stainless steel |
| Product designation  | Towel rail                                                                |
| Collection           | Accessories                                                               |
| PROJECTS             | START                                                                     |
| Scope of delivery    | $1 \times 1$ x towel holder , $1 \times 1$ x fastening set                |
| Ordering information | (optional)                                                                |
| Length in mm         | 399                                                                       |
| Width in mm          | 20                                                                        |
| Height in mm         | 75                                                                        |
| Weight in kg         | 0,84                                                                      |
| Material             | Stainless steel                                                           |
| Colour name          | stainless steel                                                           |
| EAN number           | 4051202188825                                                             |