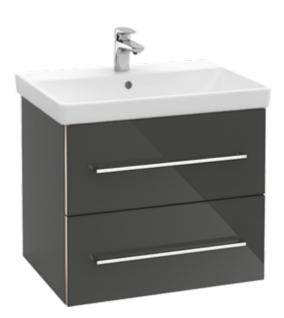

#### 1. POSITION

| Article number           | A89000B1                                                                                            |
|--------------------------|-----------------------------------------------------------------------------------------------------|
| Article title            | Villeroy & Boch Avento Vanity unit, 2<br>pull-out compartments, 630 x 514 x<br>484 mm, Crystal Grey |
| Product designation      | Vanity unit                                                                                         |
| Collection               | Avento                                                                                              |
| PROJECTS                 | DESIGN                                                                                              |
| Assembly / Assembly type | wall-mounted                                                                                        |
| Type of opening          | 2 pull-out compartments                                                                             |
| Equipment                | 2 x pull-out compartment                                                                            |
| Scope of delivery        | 1 x vanity unit , 1 x fastening set                                                                 |
| Position of washbasin    | washbasin on the middle                                                                             |
| Ordering information     | Please order specified washbasin separately.                                                        |
| Depth in mm              | 484                                                                                                 |
| Width in mm              | 630                                                                                                 |
| Height in mm             | 514                                                                                                 |
| Depth with handle mm     | 484                                                                                                 |
| Depth without handle mm  | 452                                                                                                 |
| Weight in kg             | 21,12                                                                                               |
| express delivery         | No                                                                                                  |
| Suitable for             | selected washbasins                                                                                 |
| Function                 | with SoftClosing                                                                                    |
| Material front           | MDF                                                                                                 |
| Surface of front         | Acrylic layer                                                                                       |
| Material body            | MDF                                                                                                 |
| Surface of body          | Acrylic layer                                                                                       |
| Other material           | Handle: Chrome                                                                                      |
| Other surfaces           | Handle: glossy                                                                                      |
| Type of handles          | Handle                                                                                              |
| EAN number               | 4051202485597                                                                                       |