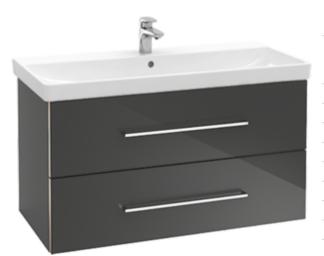

#### 1. POSITION

| Article number           | A89200B1                                                                                            |
|--------------------------|-----------------------------------------------------------------------------------------------------|
| Article title            | Villeroy & Boch Avento Vanity unit, 2<br>pull-out compartments, 980 x 514 x<br>484 mm, Crystal Grey |
| Product designation      | Vanity unit                                                                                         |
| Collection               | Avento                                                                                              |
| PROJECTS                 | DESIGN                                                                                              |
| Assembly / Assembly type | wall-mounted                                                                                        |
| Type of opening          | 2 pull-out compartments                                                                             |
| Equipment                | 2 x pull-out compartment                                                                            |
| Scope of delivery        | 1 x vanity unit , 1 x fastening set                                                                 |
| Position of washbasin    | washbasin on the middle                                                                             |
| Ordering information     | Please order specified washbasin separately.                                                        |
| Depth in mm              | 484                                                                                                 |
| Width in mm              | 980                                                                                                 |
| Height in mm             | 514                                                                                                 |
| Depth with handle mm     | 484                                                                                                 |
| Depth without handle mm  | 452                                                                                                 |
| Weight in kg             | 27,80                                                                                               |
| express delivery         | No                                                                                                  |
| Suitable for             | selected vanity washbasins                                                                          |
| Function                 | with SoftClosing                                                                                    |
| Material front           | MDF                                                                                                 |
| Surface of front         | Acrylic layer                                                                                       |
| Material body            | MDF                                                                                                 |
| Surface of body          | Acrylic layer                                                                                       |
| Other material           | Handle: Chrome                                                                                      |
| Other surfaces           | Handle: glossy                                                                                      |
| Type of handles          | Handle                                                                                              |
| EAN number               | 4051202485672                                                                                       |