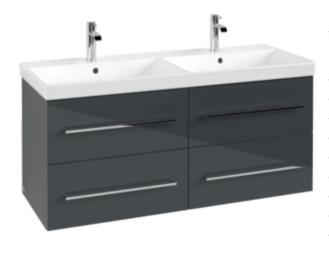

#### 1. POSITION

| Article number           | A89300B1                                                                                       |
|--------------------------|------------------------------------------------------------------------------------------------|
| Article title            | Villeroy & Boch Avento Vanity unit, 4 pull-out compartments, 1180 x 514 x 484 mm, Crystal Grey |
| Product designation      | Vanity unit                                                                                    |
| Collection               | Avento                                                                                         |
| PROJECTS                 | DESIGN                                                                                         |
| Assembly / Assembly type | wall-mounted                                                                                   |
| Type of opening          | 4 pull-out compartments                                                                        |
| Equipment                | 4 x pull-out compartment                                                                       |
| Scope of delivery        | 1 x vanity unit , 1 x fastening set                                                            |
| Position of washbasin    | washbasin on the middle                                                                        |
| Ordering information     | Please order specified washbasin separately.                                                   |
| Depth in mm              | 484                                                                                            |
| Width in mm              | 1180                                                                                           |
| Height in mm             | 514                                                                                            |
| Depth with handle mm     | 484                                                                                            |
| Depth without handle mm  | 452                                                                                            |
| Weight in kg             | 41,03                                                                                          |
| express delivery         | No                                                                                             |
| Suitable for             | selected double vanity washbasins                                                              |
| Function                 | with SoftClosing                                                                               |
| Material front           | MDF                                                                                            |
| Surface of front         | Acrylic layer                                                                                  |
| Material body            | MDF                                                                                            |
| Surface of body          | Acrylic layer                                                                                  |
| Other material           | Handle: Chrome                                                                                 |
| Other surfaces           | Handle: glossy                                                                                 |
| Type of handles          | Handle                                                                                         |
| EAN number               | 4051202845223                                                                                  |