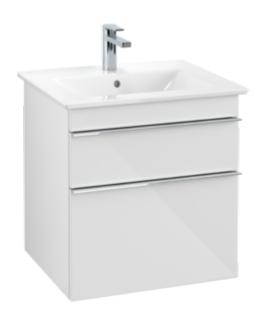

### 1. POSITION

| Article number           | A92301DH                                                                                                                  |
|--------------------------|---------------------------------------------------------------------------------------------------------------------------|
| Article title            | Villeroy & Boch Venticello Vanity unit,<br>2 pull-out compartments, 553 x 590 x<br>502 mm, Glossy White / Glossy<br>White |
| Product designation      | Vanity unit                                                                                                               |
| Collection               | Venticello                                                                                                                |
| PROJECTS                 | DESIGN                                                                                                                    |
| Assembly / Assembly type | wall-mounted                                                                                                              |
| Type of opening          | 2 pull-out compartments                                                                                                   |
| Equipment                | 1 x wide glass drawer divider , 2 x<br>narrow glass drawer divider 1 x<br>accessory box L 2 x pull-out<br>compartment     |
| Scope of delivery        | 1 x vanity unit , 1 x fastening set                                                                                       |
| Position of washbasin    | washbasin on the middle                                                                                                   |
| Ordering information     | Please order specified washbasin separately.                                                                              |
| Depth in mm              | 502                                                                                                                       |
| Width in mm              | 553                                                                                                                       |
| Height in mm             | 590                                                                                                                       |
| Depth with handle mm     | 502                                                                                                                       |
| Depth without handle mm  | 477                                                                                                                       |
| Weight in kg             | 23,80                                                                                                                     |
| express delivery         | Yes                                                                                                                       |
| Suitable for             | selected washbasins                                                                                                       |
| Function                 | with SoftClosing                                                                                                          |
| Material front           | MDF                                                                                                                       |
| Surface of front         | Film                                                                                                                      |
| Material body            | MDF                                                                                                                       |
| Surface of body          | Film                                                                                                                      |
| Material cover panel     | MDF                                                                                                                       |
| Other material           | Handle: aluminium                                                                                                         |
| Other surfaces           | Handle: Chrome, glossy                                                                                                    |
| Type of handles          | Handle                                                                                                                    |
| EAN number               | 4051202331672                                                                                                             |