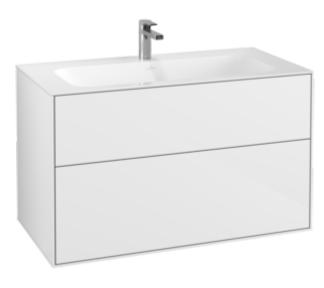

#### 1. POSITION

| Article title  Product designation  Collection | Villeroy & Boch Finion Vanity unit, 2 pull-out compartments, 996 x 591 x 498 mm, Glossy White Lacquer Vanity unit Finion                           |
|------------------------------------------------|----------------------------------------------------------------------------------------------------------------------------------------------------|
| Collection                                     | Finion                                                                                                                                             |
| 0000011                                        |                                                                                                                                                    |
|                                                |                                                                                                                                                    |
| PROJECTS                                       | PREMIUM                                                                                                                                            |
| Assembly / Assembly type                       | wall-mounted                                                                                                                                       |
| Type of opening                                | 2 pull-out compartments                                                                                                                            |
| Equipment                                      | 1 x wide glass drawer divider , 2 x pull-out compartment with non-slip mat 3 x narrow glass drawer divider 1 x accessory box S 1 x accessory box M |
| Scope of delivery                              | $1 \times \text{vanity unit}$ , $1 \times \text{fastening set}$                                                                                    |
| Position of washbasin                          | washbasin on the middle                                                                                                                            |
| Position of shelf unit                         | without                                                                                                                                            |
| Ordering information                           | Please order specified washbasin separately. It is not always possible to cancel or alter orders!                                                  |
| Depth in mm                                    | 498                                                                                                                                                |
| Width in mm                                    | 996                                                                                                                                                |
| Height in mm                                   | 591                                                                                                                                                |
| Weight in kg                                   | 45,90                                                                                                                                              |
| express delivery                               | No                                                                                                                                                 |
| Suitable for                                   | selected vanity washbasins                                                                                                                         |
| Function                                       | <ul><li>with SoftClosing</li><li>with push-to-open function</li></ul>                                                                              |
| Material front                                 | MDF                                                                                                                                                |
| Surface of front                               | Paint                                                                                                                                              |
| Material body                                  | MDF                                                                                                                                                |
| Surface of body                                | Paint                                                                                                                                              |
| EAN number                                     | 4051202681197                                                                                                                                      |